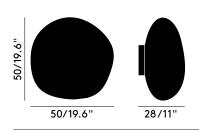

## **MELT SURFACE**

OFF

ON

OFF

Code

MESS01CHEU

ON

With Melt, our experiments in the technologically advanced field of vacuum metallisation take on a new twist. Melt is a distorted lighting globe born from our collaboration with Swedish radical design collective FRONT. Available in Pendant, Table, Floor and Surface light versions.

# **MELT SURFACE**

LIGHTING

OFF

ON

With Melt, our experiments in the technologically advanced field of vacuum metallisation take on a new twist. Melt is a distorted lighting globe born from our collaboration with Swedish radical design collective FRONT. Available in Pendant, Table, Floor and Surface light versions.