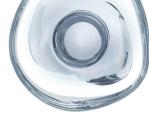

#### Process

A blow-moulded polycarbonate shade with a semi-metallised interior that is a solid mass when off and semi-transparent when lit.