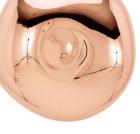

## **MELT SURFACE**





OFF

ON





OFF

Code

MESS01CHEU

ON

With Melt, our experiments in the technologically advanced field of vacuum metallisation take on a new twist. Melt is a distorted lighting globe born from our collaboration with Swedish radical design collective FRONT. Available in Pendant, Table, Floor and Surface light versions.

MELT CHROME SURFACE EU

| Year of Design | 2016                                             |
|----------------|--------------------------------------------------|
| Material       | Polycarbonate                                    |
| Bulb Spec      | E27 GLS 28W (max). Bulb not included.            |
| Cable Spec     | Detachable 250m/98.4in 3 core black rubber cable |

MELT COPPER SURFACE EU Code MESS01COEU



# **MELT SURFACE**

LIGHTING



OFF

ON

With Melt, our experiments i