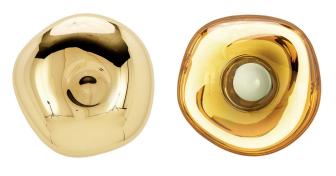

MELT COPPER SURFACE EU Code MESS01COEU

MELT GOLD SURFACE EU Code MESS01GEU

| Year of Design | 2016                                              |
|----------------|---------------------------------------------------|
| Material       | Polycarbonate                                     |
| Bulb Spec      | E27 GLS 28W (max). Bulb not included.             |
| Cable Spec     | Detachable 250m/98.4in 3 core black rubber cable. |

#### Process

A blow-moulded polycarbonate shade with a semi-metallised interior that is a solid mass when off and semi-transparent when lit.