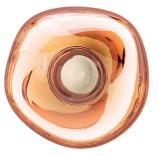

MELT GOLD SURFACE EU Code MESS01GEU

| Year of Design | 2016                                              |
|----------------|---------------------------------------------------|
| Material       | Polycarbonate                                     |
| Bulb Spec      | E27 GLS 28W (max). Bulb not included.             |
| Cable Spec     | Detachable 250m/98.4in 3 core black rubber cable. |