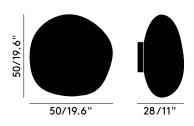

## **MELT SURFACE**

OFF

ON

OFF

Code

MESS01CHEU

ON

With Melt, our experiments in the technologically advanced field of vacuum metallisation take on a new twist. Melt is a distorted lighting globe born from our collaboration with Swedish radical design collective FRONT. Available in Pendant, Table, Floor and Surface light versions.

# **MELT SURFACE**

LIGHTING

OFF

ON

With Melt, our experiments in the technologically advanced field of vacuum metallisation take on a new twist. Melt is a distorted lighting globe born from our collaboration with Swedish radical design collective FRONT. Available in Pendant, Table, Floor and Surface light versions.