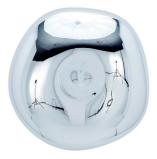

## **MELT SURFACE**

OFF

ON

OFF

Code

MESS01CHEU

ON

With Melt, our experiments in the technologically advanced field of vacuum metallisation take on a new twist. Melt is a distorted lighting globe born from our collaboration with Swedish radical design collective FRONT. Available in Pendant, Table, Floor and Surface light versions.

MELT CHROME SURFACE EU

| Year of Design | 2016                                             |
|----------------|--------------------------------------------------|
| Material       | Polycarbonate                                    |
| Bulb Spec      | E27 GLS 28W (max). Bulb not included.            |
| Cable Spec     | Detachable 250m/98.4in 3 core black rubber cable |