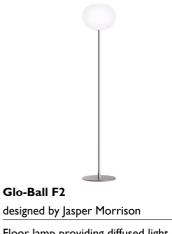

### **GLO-BALL F2**

| Mounting              | Floor                                                                                                                                                                                                                                                                                                                                                                                      |        |
|-----------------------|--------------------------------------------------------------------------------------------------------------------------------------------------------------------------------------------------------------------------------------------------------------------------------------------------------------------------------------------------------------------------------------------|--------|
| Lamps description     | I x MAX 150W E27 HSGS or 1 LED 13W E27 1400lm 3000K dimn                                                                                                                                                                                                                                                                                                                                   | ner    |
| Environment           | Indoor                                                                                                                                                                                                                                                                                                                                                                                     |        |
| Finish                | matt silver                                                                                                                                                                                                                                                                                                                                                                                |        |
| Technical description | Floor lamp providing diffused light. Diffuser consisting of an<br>externally acid-etched, hand blown, flashed opaline glass and a<br>die-cast threaded ring nut with alodine plating finish. Gray<br>painted high-thickness steel base and stem and die-cast<br>aluminum diffuser support. On the cable there is the electronic<br>dimmer which allows the regulation of light brightness. | Glo-Ba |

Glo-Ball F2 designed by Jasper Morrison Floor lamp providing diffused light

designed by Jasper Morrison Floor lamp providing diffused light

F3032020

matt silver

DIMENSIONS

IP 40