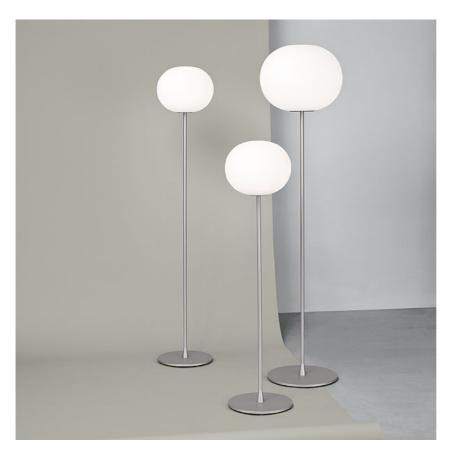

### **GLO-BALL F2**

| Mounting              | Floor                                                                                                                                                                                                                                                                                                                                                                                      |        |
|-----------------------|--------------------------------------------------------------------------------------------------------------------------------------------------------------------------------------------------------------------------------------------------------------------------------------------------------------------------------------------------------------------------------------------|--------|
| Lamps description     | I x MAX 150W E27 HSGS or 1 LED 13W E27 1400lm 3000K dimn                                                                                                                                                                                                                                                                                                                                   | ner    |
| Environment           | Indoor                                                                                                                                                                                                                                                                                                                                                                                     |        |
| Finish                | matt silver                                                                                                                                                                                                                                                                                                                                                                                |        |
| Technical description | Floor lamp providing diffused light. Diffuser consisting of an<br>externally acid-etched, hand blown, flashed opaline glass and a<br>die-cast threaded ring nut with alodine plating finish. Gray<br>painted high-thickness steel base and stem and die-cast<br>aluminum diffuser support. On the cable there is the electronic<br>dimmer which allows the regulation of light brightness. | Glo-Ba |

Glo-Ball F2 designed by Jasper Morrison Floor lamp providing diffused light

designed by Jasper Morrison Floor lamp providing diffused light

F3032020

matt silver

DIMENSIONS

IP 40