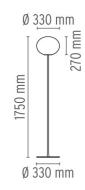

|

## PHYSICAL

| Supply                | Power cord   |
|-----------------------|--------------|
| Cord length (mm)      | 1800         |
| Construction material | Glass, Steel |
| Weight (kg)           | 12.5         |



Glo-Ball F2 designed by Jasper Morrison Floor lamp providing diffused light



# 330 mm 510 mm 510 mm 510 mm 510 mm 510 mm

## CERTIFICATIONS





F/

# FLO

### Glo-Ball F2 . Lamps





#### HSGS 150W E27

Lamp wattage: 150 W Lamp category: Halogen mains Socket: E27 Lamp type: HSGS

LED 13W E27 1400lm 3000K Lamp wattage: 13 W Lamp category: LED Socket: E27 Color temperature (K): 3000 °K Lamp type: LED



designed by Jasper Morrison Floor lamp providing diffused light

F3032020

matt silver

DIMENSIONS

IP 40