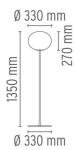

there is the electronic dimmer which allows the

regulation of light brightness with a dial.

**Voltage (V)** 220/240

#### **PHYSICAL**

**Supply** Power cord

Cord length (mm) 2300

Construction material Glass, Steel

Weight (kg) 12





### Glo-Ball FI

designed by Jasper Morrison

Floor lamp providing diffused light

F3031020

matt silver

#### **DIMENSIONS**



## **CERTIFICATIONS**



40









# Glo-Ball FI . Lamps





**HSGS 150W E27** 

**LED 13W E27 1400lm** 

3000K

Lamp wattage:

Lamp wattage:

13 W

Lamp category:

Lamp category:

Halogen mains

LED

Socket:

Socket:

E27

150 W

E27

Lamp type: **HSGS** 

Color temperature (K):

3000 °K

Lamp type:

LED

Glo-Ball FI

designed by Jasper Morrison

Floor lamp providing diffused light

F3031020

matt silver

**DIMENSIONS** 



# **CERTIFICATIONS**