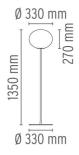

description** Floor lamp providing diffused light. Diffuser consisting of an

externally acid-etched, hand blown, flashed opaline glass and a die-cast threaded ring nut with alodine plating finish. Gray painted high-thickness steel base and stem and die-cast aluminum diffuser support. On the cable there is the electronic dimmer which allows the regulation of light brightness.



**Emergency** Without

**Switching** On the cable there is the electronic dimmer which allows the

regulation of light brightness with a dial.

**Voltage (V)** 220/240

#### **PHYSICAL**

**Supply** Power cord

Cord length (mm) 2300

Construction material Glass, Steel

Weight (kg) 12





### Glo-Ball FI

designed by Jasper Morrison

Floor lamp providing diffused light

F3031020

matt silver

#### **DIMENSIONS**



## **CERTIFICATIONS**



40









# Glo-Ball FI . Lamps





**HSGS 150W E27** 

**LED 13W E27 1400lm** 

3000K

Lamp wattage:

Lamp wattage:

13 W

Lamp category:

Lamp category:

Halogen mains

LED

Socket:

Socket:

E27

150 W

E27

Lamp type: **HSGS** 

Color temperature (K):

3000 °K

Lamp type:

LED

Glo-Ball FI

designed by Jasper Morrison

Floor lamp providing diffused light

F3031020

matt silver

**DIMENSIONS** 



# **CERTIFICATIONS**