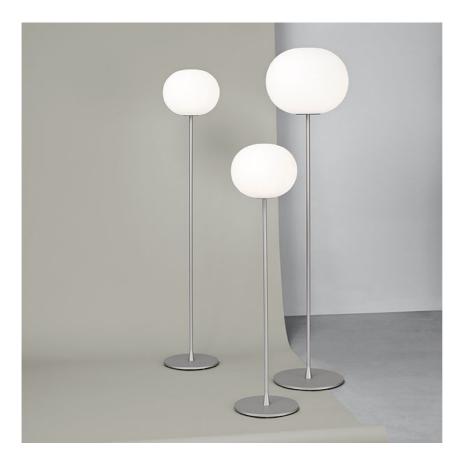

### Glo-Ball FI

designed by Jasper Morrison

Floor lamp providing diffused light

F3031020

matt silver

### **GLO-BALL FI**

**Mounting** Floor

Lamps description I x MAX 150W E27 HSGS or 1 LED 13W E27 1400lm 3000K dimmer

Environment Indoor
Finish matt silver

**Technical description** Floor lamp providing diffused light. Diffuser consisting of an

externally acid-etched, hand blown, flashed opaline glass and a die-cast threaded ring nut with alodine plating finish. Gray painted high-thickness steel base and stem and die-cast aluminum diffuser support. On the cable there is the electronic dimmer which allows the regulation of light brightness.