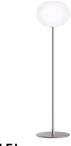

### Glo-Ball FI

designed by Jasper Morrison

Floor lamp providing diffused light

F3031020

matt silver

F3031020

matt silver

**DIMENSIONS** 