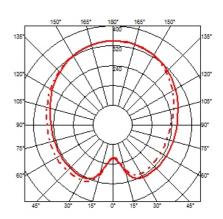

|-------------|----------------------------------------------------------------------------------------------------------|
| Switching   | On the cable there is the electronic dimmer which allows the regulation of light brightness with a dial. |
| Voltage (V) | 230/240                                                                                                  |
|             |                                                                                                          |

# PHYSICAL

| Supply                | Power cord   |
|-----------------------|--------------|
| Cord length (mm)      | 1800         |
| Construction material | Glass, Steel |
| Weight (kg)           | 18.9         |



# -Ball F3

designed by Jasper Morrison

Floor lamp providing diffused light











# FLOS

# Glo-Ball F3 . Lamps





# HSGS 205W E27

Lamp wattage: 205 W Lamp category: Halogen mains Socket: E27 Lamp type: HSGS LED 13W E27 1400lm 3000K Lamp wattage: 13 W Lamp category: LED Socket: E27 Color temperature (K): 3000 °K Lamp type: LED



DIMENSIONS