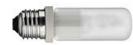

# HSGS 205W E27

Lamp wattage: 205 W Lamp category: Halogen mains Socket: E27 Lamp type: HSGS LED 13W E27 1400lm 3000K Lamp wattage: 13 W Lamp category: LED Socket: E27 Color temperature (K): 3000 °K Lamp type: LED