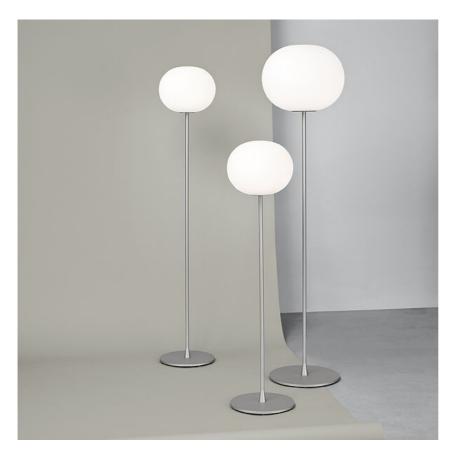

# **GLO-BALL F3**

| Mounting              | Floor                                                                                                                                                                                                                                                                                                                                                                                      |       |
|-----------------------|--------------------------------------------------------------------------------------------------------------------------------------------------------------------------------------------------------------------------------------------------------------------------------------------------------------------------------------------------------------------------------------------|-------|
| Lamps description     | I x MAX 205W E27 HSGS or I LED I3W E27 I400Im 3000K dimme                                                                                                                                                                                                                                                                                                                                  | er    |
| Environment           | Indoor                                                                                                                                                                                                                                                                                                                                                                                     |       |
| Finish                | matt silver                                                                                                                                                                                                                                                                                                                                                                                |       |
| Technical description | Floor lamp providing diffused light. Diffuser consisting of an<br>externally acid-etched, hand blown, flashed opaline glass and a<br>die-cast threaded ring nut with alodine plating finish. Gray<br>painted high-thickness steel base and stem and die-cast<br>aluminum diffuser support. On the cable there is the electronic<br>dimmer which allows the regulation of light brightness. | Glo-E |

# -Ball F3

designed by Jasper Morrison

Floor lamp providing diffused light