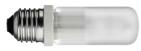

# HSGS 205W E27

Lamp wattage: 205 W Lamp category: Halogen mains Socket: E27 Lamp type: HSGS LED 13W E27 1400lm 3000K Lamp wattage: 13 W Lamp category: LED Socket: E27 Color temperature (K): 3000 °K Lamp type: LED