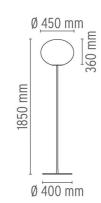

240                                                                                                  |
|             |                                                                                                          |

# PHYSICAL

| Supply                | Power cord   |
|-----------------------|--------------|
| Cord length (mm)      | 1800         |
| Construction material | Glass, Steel |
| Weight (kg)           | 18.9         |



# -Ball F3

designed by Jasper Morrison

Floor lamp providing diffused light











# FLOS

# Glo-Ball F3 . Lamps





# HSGS 205W E27

Lamp wattage: 205 W Lamp category: Halogen mains Socket: E27 Lamp type: HSGS LED 13W E27 1400lm 3000K Lamp wattage: 13 W Lamp category: LED Socket: E27 Color temperature (K): 3000 °K Lamp type: LED



DIMENSIONS