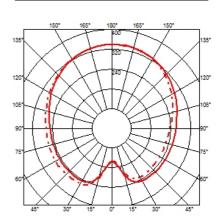

|
|             |                                                                                                          |

# PHYSICAL

| Supply                | Power cord   |
|-----------------------|--------------|
| Cord length (mm)      | 1800         |
| Construction material | Glass, Steel |
| Weight (kg)           | 18.9         |



# -Ball F3

designed by Jasper Morrison

Floor lamp providing diffused light











# FLOS

# Glo-Ball F3 . Lamps





# HSGS 205W E27

Lamp wattage: 205 W Lamp category: Halogen mains Socket: E27 Lamp type: HSGS LED 13W E27 1400lm 3000K Lamp wattage: 13 W Lamp category: LED Socket: E27 Color temperature (K): 3000 °K Lamp type: LED



DIMENSIONS