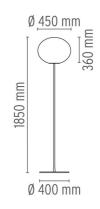

|
|-------------|----------------------------------------------------------------------------------------------------------|
| Switching   | On the cable there is the electronic dimmer which allows the regulation of light brightness with a dial. |
| Voltage (V) | 230/240                                                                                                  |
|             |                                                                                                          |

# PHYSICAL

| Supply                | Power cord   |
|-----------------------|--------------|
| Cord length (mm)      | 1800         |
| Construction material | Glass, Steel |
| Weight (kg)           | 18.9         |



# -Ball F3

designed by Jasper Morrison

Floor lamp providing diffused light











# FLOS

# Glo-Ball F3 . Lamps





# HSGS 205W E27

Lamp wattage: 205 W Lamp category: Halogen mains Socket: E27 Lamp type: HSGS LED 13W E27 1400lm 3000K Lamp wattage: 13 W Lamp category: LED Socket: E27 Color temperature (K): 3000 °K Lamp type: LED



DIMENSIONS