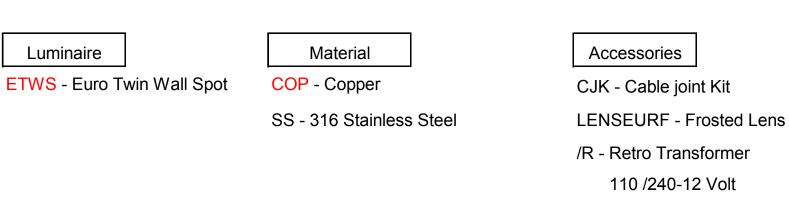

## Example: ETWS COP

(Accessories ordered separately)

Plate (12v Luminaire)

WBAP - Wall Box Adaptor

| Euro Twin Wall Spot               | Page 1/2                                                                              |                                                                                 | Light Ideas v1 Apr-2016                                                                                                                                            |
|-----------------------------------|---------------------------------------------------------------------------------------|---------------------------------------------------------------------------------|--------------------------------------------------------------------------------------------------------------------------------------------------------------------|
| HUNZA PURE<br>DUTDOOR<br>LIGHTING | HUNZA FACTORY<br>130 Felton Mathew Ave<br>Saint Johns<br>Auckland 1072<br>New Zealand | Ph: 64-9-528 9471<br>Fax: 64-9-528 9361<br>hunza@hunza.co.nz<br>www.hunza.co.nz | INTERNATIONAL CONTACTS:<br>www.hunza.co.nz/contacts.php<br>Specifications may change without notice.<br>Manufactured in New Zealand.<br>© 2014 Hunza Holdings Ltd. |

#### Accessories:

Cable Joint Kit (Cat. CJK 150) Frost Lens (Cat. LENSEURF). Retro™ transformer 110/240-12 volt (Cat. /R). Wall Box Adaptor Plate for 12 volt luminaires (Cat. WBAP).