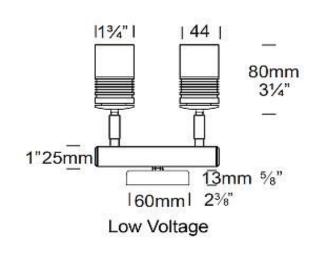

## **UK & European Specification**

The Euro Twin Wall Spot is for situations where the luminaire nee be discreet, the smaller sized MR11 lamp is utilised to achieve this Each spotlight can be aimed in any direction. This luminaire has fu adjustable arms allowing 360 degree rotation and 0 - 90 elevation built in glare guard. The Euro Twin Wall Spot has been designed t mounted on walls and provide directional light for pathways and structural elements of a building.

## Luminaire Construction

CNC machined from one of the following metals:

Body: Copper 45.4mm (1¾") rod. Base: Copper hand spun 2mm (3/16") Body: 316 Stainless steel 45.4mm (1¾") rod.

**Base:** Investment cast and CNC machined.

#### Mounting

12 volt: the luminaire is mounted to the wall using two 316 stainless screws through a shallow base 16mm (5/8") in depth.

Retro<sup>™</sup> luminaire (110/240-12 volt): a mounting plate is fixed to the wall using two screws and then the luminaire is fitted to the mounting plate.