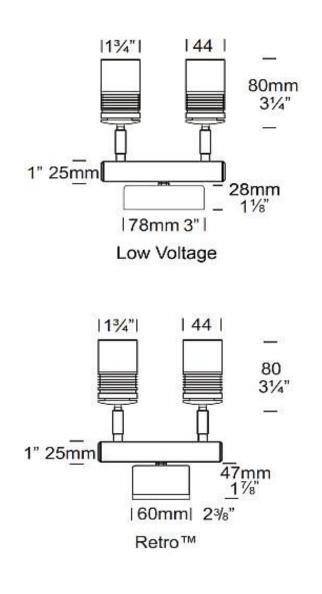

The Retro<sup>™</sup> is a 110/240-12 ac mains option suited to an installat where mounting a transformer is a problem, e.g. a brick wall where is only the cable protruding out of the wall and it is not an option to the transformer or when replacing an existing light fitting. The base increases in size to accommodate the encapsulated IP66 dimmab transformer.

#### Mounting

12 volt: the luminaire is mounted to the wall using two 316 stainless screws through a shallow base 16mm (5/8") in depth.

Retro<sup>™</sup> luminaire (110/240-12 volt): a mounting plate is fixed to the wall using two screws and then the luminaire is fitted to the mounting plate.

## RETRO™

HUNZA<sup>™</sup> 110/240-12 volt ac potted electronic transformer built into the Retro<sup>™</sup> base. Dimmable with a suitable dimmer.