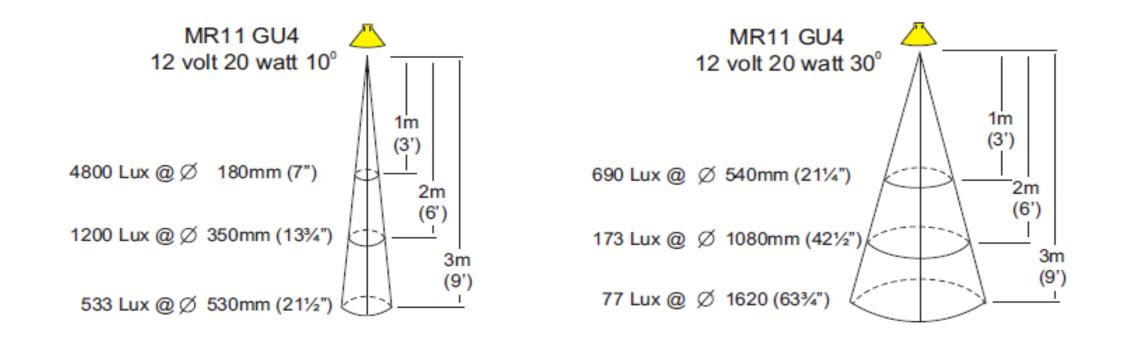

## Lamp Type

MR11 GU4 - 2 x 20 watt lamp max.

stainless steel construction.

| Euro Twin Wall Spot               | Page 2/2                                                                              | Light Ideas v1 Apr-2016                                                         |                                                                                                                                                                    |
|-----------------------------------|---------------------------------------------------------------------------------------|---------------------------------------------------------------------------------|--------------------------------------------------------------------------------------------------------------------------------------------------------------------|
| HUNZA PURE<br>DUTDOOR<br>LIGHTING | HUNZA FACTORY<br>130 Felton Mathew Ave<br>Saint Johns<br>Auckland 1072<br>New Zealand | Ph: 64-9-528 9471<br>Fax: 64-9-528 9361<br>hunza@hunza.co.nz<br>www.hunza.co.nz | INTERNATIONAL CONTACTS:<br>www.hunza.co.nz/contacts.php<br>Specifications may change without notice.<br>Manufactured in New Zealand.<br>© 2014 Hunza Holdings Ltd. |