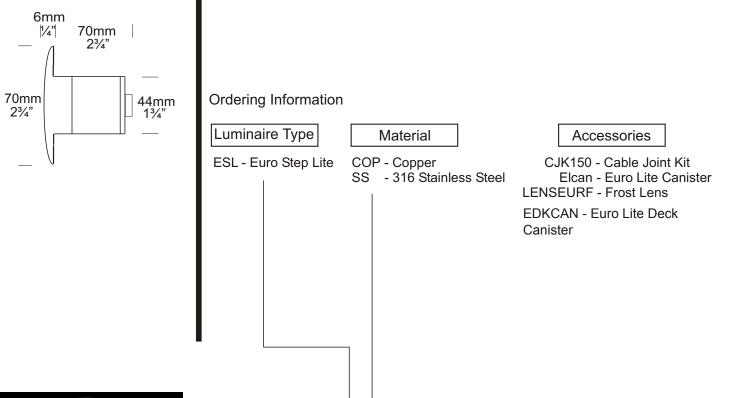

#### Luminaire Construction

CNC machined from:

Body:

45mm Copper (1¾") rod.

Flange:

70mm (31/2") solid copper rod.

Body:

 $45 \text{mm} (1\frac{3}{4}\text{"}) 316 \text{ Stainless Steel rod.}$ 

Flange:

70mm (3<sup>1</sup>/<sub>2</sub>") solid 316 Stainless Steel rod.

### Mounting

The Euro Step Lite is fixed in place using a mounting canister. There are no mounting screws in the flange to spoil aesthetics of the luminaire.

### Accessories:

Cable Joint Kit (Cat. CJK150). Not approved for USA /Canada. Euro Lite Canister (Cat. Elcan). Frosted Lens (Cat. LENSEURF). Euro Lite Deck Canister (EDKCAN)

Luminaire Weight

Cop .480kg (1lb)