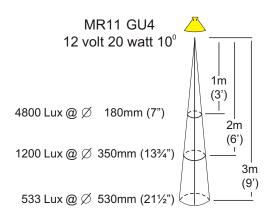

SS .415kg (14oz)

Power Supply

HUNZA™ Inground or Wall Mount Transformer: not included.

USA and Canada:

HUNZA<sup>™</sup> Wall Mount Transformer: not included.

Lamp Type

Halogen

MR11 GU4 20 watt lamp max. **LED** - Refer to previous page.