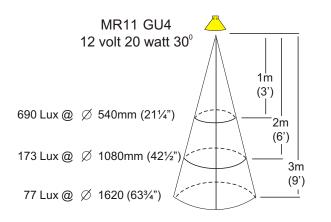

SS .415kg (14oz)

Power Supply

HUNZA™ Inground or Wall Mount Transformer: not included.

USA and Canada:

HUNZA<sup>™</sup> Wall Mount Transformer: not included.

Lamp Type

Halogen

MR11 GU4 20 watt lamp max. **LED** - Refer to previous page.