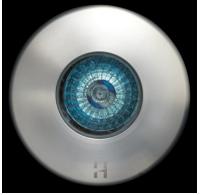

## Euro Step Lite Cat. No. ESL

The Euro Step Lite is an extra compact luminaire designed for step lighting applications where the fixture needs to be very unobtrusive or concealed. Hunza Euro fixtures use miniature MR11 lamps to achieve a contemporary, discreet appearance but are still able to provide excellent illumination. The Euro Step Lite is designed for recessed mounting into masonry, stone or wood and when the appropriate Hunza<sup>™</sup> mounting canister is specified there are no visible mounting screws.

#### Lens:

6mm (¼") clear flush fit shatter resistant glass with Hex Cell Louvre for glare control. Lifetime Warranty.

Gaskets:

Silicone, iron impregnated  $220^{\circ}c$  (428°f).

Lamp Holder:

GU4 -  $350^{\circ}$ c ( $662^{\circ}$ f) ceramic multi contact lamp holder with  $250^{\circ}$ c ( $480^{\circ}$ f) teflon cables.