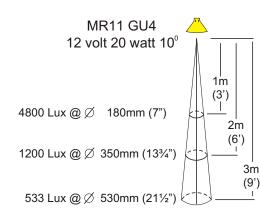

|                                                             |
| ESS:                                             |                                                                                                                                                                                                                 |                                                             |
| Ground spike 150mm (6") or                       |                                                                                                                                                                                                                 |                                                             |

Ground spike 150mm (6") or 300mm (12") mounted directly into the ground.







## HUNZA FACTORY 130 Felton Mathew Ave Glen Innes Auckland 1072 New Zealand

Ph: 64-9-528 9471 Fax: 64-9-528 9361 hunza@hunza.co.nz www.hunza.co.nz

## INTERNATIONAL CONTACTS: www.hunza.co.nz/contacts.php

Specifications may change without notice. Manufactured in New Zealand. © 2009 Hunza Holdings Ltd. Ver 1.4