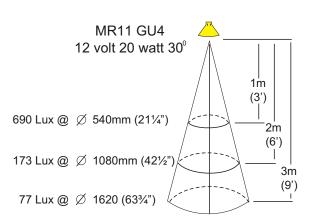

|                                                             |
| ESS:                                             |                                                                                                                                                                                                                 |                                                             |
| Ground spike 150mm (6") or                       |                                                                                                                                                                                                                 |                                                             |

Ground spike 150mm (6") or 300mm (12") mounted directly into the ground.







## HUNZA FACTORY 130 Felton Mathew Ave Glen Innes Auckland 1072 New Zealand

Ph: 64-9-528 9471 Fax: 64-9-528 9361 hunza@hunza.co.nz www.hunza.co.nz

## INTERNATIONAL CONTACTS: www.hunza.co.nz/contacts.php

Specifications may change without notice. Manufactured in New Zealand. © 2009 Hunza Holdings Ltd. Ver 1.4