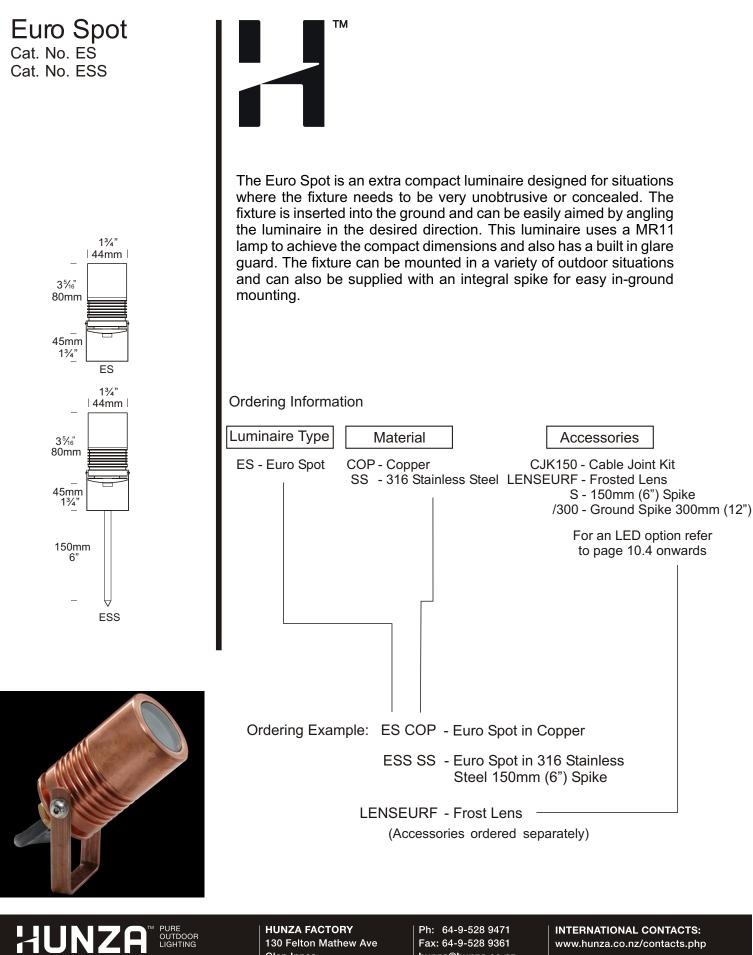

130 Felton Mathew Ave Glen Innes Auckland 1072 New Zealand

Ph: 64-9-528 9471 Fax: 64-9-528 9361 hunza@hunza.co.nz www.hunza.co.nz

## **INTERNATIONAL CONTACTS:** www.hunza.co.nz/contacts.php

Specifications may change without notice. Manufactured in New Zealand. © 2009 Hunza Holdings Ltd. Ver 1.4

| Luminaire Construction                           | Features                                                                                                                                                                                                        | Standards                                                   |
|--------------------------------------------------|-----------------------------------------------------------------------------------------------------------------------------------------------------------------------------------------------------------------|-------------------------------------------------------------|
| CNC machined from one of the                     | Lens:<br>6mm (¼") clear tempered shatter<br>resistant glass with Hex Cell Louvre<br>for glare control.<br>Lifetime warranty.                                                                                    | IP66                                                        |
| following metals:                                |                                                                                                                                                                                                                 |                                                             |
| Body:                                            |                                                                                                                                                                                                                 | UL1838                                                      |
| Copper 45.4mm (1¾") rod.                         |                                                                                                                                                                                                                 | Luminaire Weight                                            |
| "U"Bracket:                                      | Gaskets:                                                                                                                                                                                                        | Cop 2.840kg (6lb 4oz)                                       |
| 12mm x 3mm (1⁄₂" x 1/8") Copper.                 | Silicone, iron impregnated 220°c (428°f).                                                                                                                                                                       | SS 2.414kg (5lb 5oz)                                        |
| Spike:                                           |                                                                                                                                                                                                                 | Power Supply                                                |
| 11mm x 150mm (3/8" x 6") Copper.                 | Lamp Holders:                                                                                                                                                                                                   |                                                             |
| Body:                                            | GU4 - 350°c (662°f) ceramic multi<br>contact lamp holder with 250°c<br>(480°f) teflon cables.                                                                                                                   | HUNZA™ Inground or Wall Mount<br>Transformer: not included. |
| 316 Stainless Steel 45.4mm (1¾")                 |                                                                                                                                                                                                                 | USA and Canada:                                             |
| rod.                                             | Accessories:                                                                                                                                                                                                    | HUNZA™ Wall Mount Transformer:                              |
| "U" Bracket:                                     | Cable Joint Kit (Cat. CJK150).<br>Not approved for USA/Canada.<br>Frosted Lens (Cat. LENSEURF).<br>Ground Spike 150mm (6") (Cat. S).<br>Ground Spike 300mm (12")                                                | not included.                                               |
| 12mm x 3mm (½" x 1/8") 316<br>Stainless Steel.   |                                                                                                                                                                                                                 | Lamp Type                                                   |
|                                                  |                                                                                                                                                                                                                 | MR11 GU4 - 1 x 20 watt lamps max.                           |
| Spike:                                           |                                                                                                                                                                                                                 | LED - Refer sheet no. 10.4                                  |
| 11mm x 150mm (3/8" x 6") 316<br>Stainless Steel. | (Cat. /300).                                                                                                                                                                                                    | USA and Canada:                                             |
|                                                  | Swivels:                                                                                                                                                                                                        | MR11 GU4 - 1 x 10 watt lamps max.                           |
| Mounting                                         | Copper luminaires - 360° rotation<br>and 0 - 90° elevation, solid brass<br>with anti rust spring.<br>Stainless Steel luminaires - 360°<br>rotation and 0 - 90° elevation, full<br>stainless steel construction. | LED - Refer sheet no. 10.4                                  |
| ES:                                              |                                                                                                                                                                                                                 |                                                             |
| Via a "U" bracket that is screwed to             |                                                                                                                                                                                                                 |                                                             |
| the mounting surface.                            |                                                                                                                                                                                                                 |                                                             |
| ESS:                                             |                                                                                                                                                                                                                 |                                                             |
| Ground spike 150mm (6") or                       |                                                                                                                                                                                                                 |                                                             |

## HUNZA FACTORY 130 Felton Mathew Ave Glen Innes Auckland 1072 New Zealand

Ph: 64-9-528 9471 Fax: 64-9-528 9361 hunza@hunza.co.nz www.hunza.co.nz

## INTERNATIONAL CONTACTS: www.hunza.co.nz/contacts.php

Specifications may change without notice. Manufactured in New Zealand. © 2009 Hunza Holdings Ltd. Ver 1.4