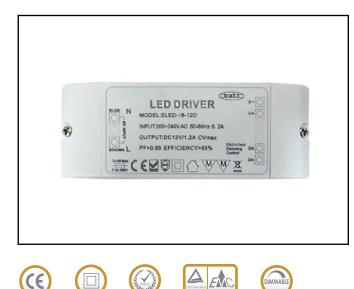

#### **PRODUCT OVERVIEW**

- Dali dimmable driver
- Constant current design
- Protections: Short circuit/ Overload/ Over voltage
- Built-in PFC function (PFC>0.95)
- Cooling by free air convection
- Up to 80% efficiency
- Fully isolated, delivering up to 18W of power
- Dali control standard IEC62386
- Dali control input <2mA, 1-100% logarithmic dimming range

#### **TECHNICAL SPECIFICATIONS**

| Input Voltage Range | 220-240VAC              |
|---------------------|-------------------------|
| AC Frequency        | 50-60Hz                 |
| Output Mode         | Constant Current        |
| Output Current      | 700mA                   |
| Output Voltage      | 21-25V                  |
| Output Power        | 18W Max                 |
| Power Factor        | >0.95                   |
| Efficiency          | >80%                    |
| Dimensions          | W:132 x D:43 x H:21(mm) |

#### **CONFORMITY & STANDARDS**

| EMI              | EN55022<br>EN55015 Class B |
|------------------|----------------------------|
| Safety           | EN61347-1, EN61347-2-13    |
| Electromagnetic  | EN61547, EN55024           |
| Immunity         | EN61000-4-2/3/4/6/8/11     |
| Harmonic         | EN61000-3-2                |
| Current Emissons | EN61000-3-3                |