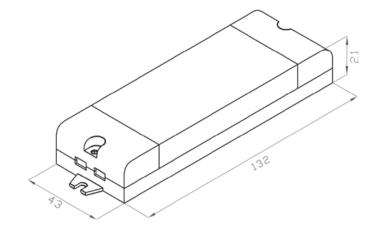

#### **TECHNICAL SPECIFICATIONS**

| Input Voltage Range | 220-240VAC              |
|---------------------|-------------------------|
| AC Frequency        | 50-60Hz                 |
| Output Mode         | Constant Current        |
| Output Current      | 700mA                   |
| Output Voltage      | 21-25V                  |
| Output Power        | 18W Max                 |
| Power Factor        | >0.95                   |
| Efficiency          | >80%                    |
| Dimensions          | W:132 x D:43 x H:21(mm) |