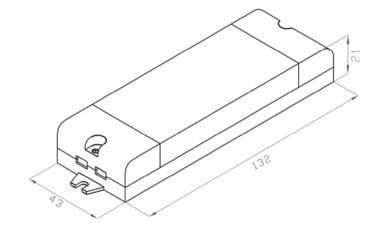

#### **TECHNICAL SPECIFICATIONS**

| Input Voltage Range | 220-240VAC              |
|---------------------|-------------------------|
| AC Frequency        | 50-60Hz                 |
| Output Mode         | Constant Current        |
| Output Current      | 350mA                   |
| Output Voltage      | 42-50V                  |
| Output Power        | 18W Max                 |
| Power Factor        | >0.95                   |
| Efficiency          | >80%                    |
| Dimensions          | W:132 x D:43 x H:21(mm) |