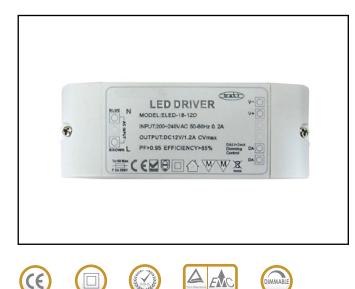

#### **PRODUCT OVERVIEW**

- Dali dimmable driver
- Constant current design
- Protections: Short circuit/ Overload/ Over voltage
- Built-in PFC function (PFC>0.95)
- Cooling by free air convection
- Up to 80% efficiency
- Fully isolated, delivering up to 18W of power
- Dali control standard IEC62386
- Dali control input <2mA, 1-100% logarithmic dimming range

#### **TECHNICAL SPECIFICATIONS**

| Input Voltage Range | 220-240VAC              |
|---------------------|-------------------------|
| AC Frequency        | 50-60Hz                 |
| Output Mode         | Constant Current        |
| Output Current      | 350mA                   |
| Output Voltage      | 42-50V                  |
| Output Power        | 18W Max                 |
| Power Factor        | >0.95                   |
| Efficiency          | >80%                    |
| Dimensions          | W:132 x D:43 x H:21(mm) |

#### **CONFORMITY & STANDARDS**

| EMI              | EN55022<br>EN55015 Class B |
|------------------|----------------------------|
| Safety           | EN61347-1, EN61347-2-13    |
| Electromagnetic  | EN61547, EN55024           |
| Immunity         | EN61000-4-2/3/4/6/8/11     |
| Harmonic         | EN61000-3-2                |
| Current Emissons | EN61000-3-3                |