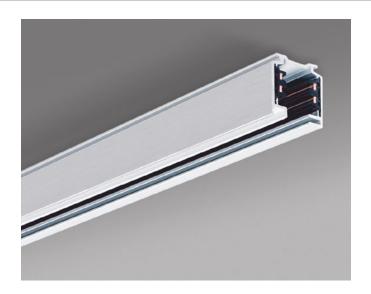

# TRACK SURFACE MOUNTED CEILING SYSTEM

**Dimensions** W.36mm H.32mm

### **OVERVIEW**

- Modular surface mounted ceiling track system
- Available in 3 lengths: 2m, 3m & 4m
- Compatible with global track luminaires
- Aluminium finished in white, black or aluminium
- Multiple connectors available
- Pendant accessories available to create a suspended track system