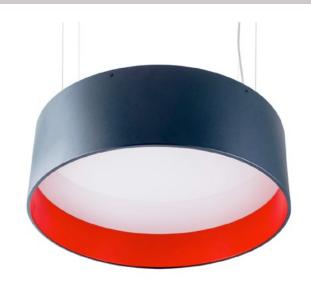

## CORONA LUX LED PENDANT

Cable length: 1200mm Ø570mm H.190mm

# CORONA LUX LED PENDANT