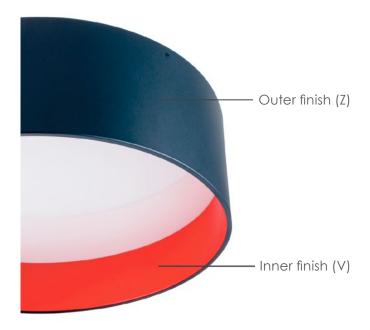

## CORONA LUX LED PENDANT

Cable length: 1200mm Ø570mm H.190mm

#### **OVERVIEW**

- Suspension mounted
- Made from steel
- High quality single output LED

- 3 light outputs, single row LED or triple row LEDs
- Suitable for residential or commercial
- 1-10V or DALI dimmable versions