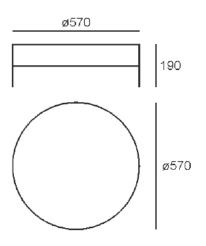

## CORONA LUX LED PENDANT







Cable length: 1200mm Ø570mm H.190mm











#### **OVERVIEW**

- Suspension mounted
- Made from steel
- High quality single output LED

- 3 light outputs, single row LED or triple row LEDs
- Suitable for residential or commercial
- 1-10V or DALI dimmable versions

#### **FINISHES**





All the information in this document is provided in good faith. DLD Contract will not be held responsible for any losses due to inaccuracies within this document.

# CORONA LUX LED PENDANT



### **TECHNICAL SPECIFICATIONS**

| LED MODULE        | LIGHT COLOUR TEMPERATURE (CCT) | LUMEN                      |
|-------------------|--------------------------------|----------------------------|
| Single row LED 1R | 3000°K   4000°K                | 5500 lm                    |
| Triple row LED 3R | 3000°K