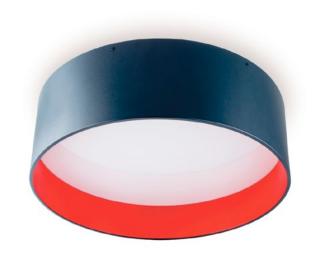

## CORONA LUX SURFACE MOUNTED LED CEILING LIGHT







**Dimensions** Ø570mm H.190mm











#### **OVERVIEW**

- Ceiling mounted
- Made from steel
- High quality single output LED

- 3 light outputs, single row LED or triple row LEDs
- Suitable for residential or commercial
- 1-10V or DALI dimmable versions

#### **FINISHES**





All the information in this document is provided in good faith. DLD Contract will not be held responsible for any losses due to inaccuracies within this document.

# CORONA LUX SURFACE MOUNTED LED CEILING LIGHT



### **TECHNICAL SPECIFICATIONS**

| LED MODULE        | LIGHT COLOUR TEMPERATURE (CCT) | LUMEN                        |
|-------------------|--------------------------------|------------------------------|
| Single row LED 1R | 3000°K   4000°K                | 5500 lm                      |
| Triple