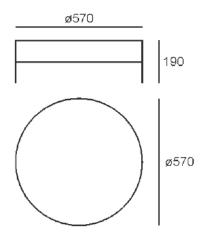

## CORONA LUX SURFACE MOUNTED LED CEILING LIGHT







**Dimensions** Ø570mm H.190mm











#### **OVERVIEW**

- Ceiling mounted
- Made from steel
- High quality single output LED

- 3 light outputs, single row LED or triple row LEDs
- Suitable for residential or commercial
- 1-10V or DALI dimmable versions

#### **FINISHES**





All the information in this document is provided in good faith. DLD Contract will not be held responsible for any losses due to inaccuracies within this document.

# CORONA LUX SURFACE MOUNTED LED CEILING LIGHT



### **TECHNICAL SPECIFICATIONS**

| LED MODULE        | LIGHT COLOUR TEMPERATURE (CCT) | LUMEN                        |
|-------------------|--------------------------------|------------------------------|
| Single row LED 1R | 3000°K   4000°K                | 5500 lm                      |
| Triple r