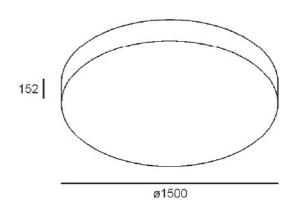

## CORONA 1500 LED PENDANT

**Dimensions** Ø1500mm H.152mm

Cable length: 1200mm