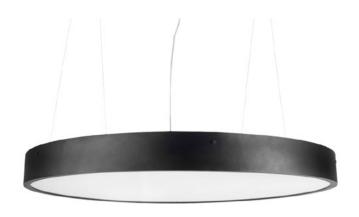

## CORONA 1500 LED PENDANT

**Dimensions** Ø1500mm H.152mm

Cable length: 1200mm

#### **OVERVIEW**

- Suspension mounted
- Made from steel
- High quality single output LED

- 2 light lumen outputs
- Ideal for commercial or residential projects