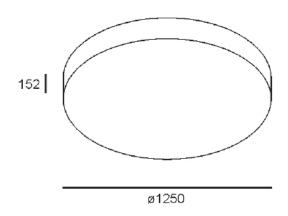

## CORONA 1250 LED PENDANT

**Dimensions** Ø1250mm H.152mm

Cable length: 1200mm

### **TECHNICAL SPECIFICATIONS**

| SHADE HEIGHT | LIGHT COLOUR TEMPERATURE (CCT) | LUMEN                        |
|--------------|--------------------------------|------------------------------|
| 152mm        | 3000°K   4000°K                | 20,800 lm                    |
| 152mm        | 3000°K   4000°K                | 35,200 lm                    |
|              |                                | Light flux tolerance +/- 10% |