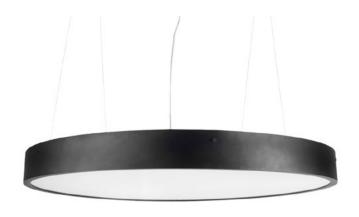

## CORONA 1250 LED PENDANT

**Dimensions** Ø1250mm H.152mm

Cable length: 1200mm

#### **OVERVIEW**

- Suspension mounted
- Made from steel
- High quality single output LED

- 2 light lumen outputs
- Ideal for commercial or residential projects

# **CORONA 1250 LED PENDANT**