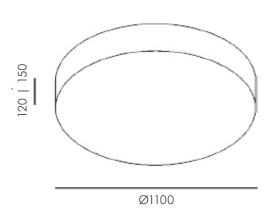

## CORONA 1100 LED PENDANT

**Dimensions** Ø1100mm H.120 / 150mm

Cable length: 1200mm

#### **TECHNICAL SPECIFICATIONS**

| SHADE HEIGHT  | LIGHT COLOUR TEMPERATURE (CCT) | LUMEN                        |
|---------------|--------------------------------|------------------------------|
| 120mm   150mm | 3000°K   4000°K                | 16,900 lm                    |
| 120mm   150mm | 3000°K   4000°K                | 28,600 lm                    |
|               |                                | Light flux tolerance +/- 10% |