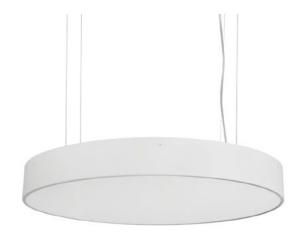

## CORONA 1100 LED PENDANT

**Dimensions** Ø1100mm H.120 / 150mm

Cable length: 1200mm

#### **OVERVIEW**

- Suspension mounted
- Made from steel
- High quality single output LED

- 2 light lumen outputs
- 2 shade heights
- Ideal for commercial or residential projects