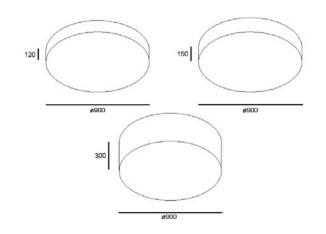

# **CORONA UP / DOWN 0900**

LED PENDANT

**Dimensions** 

Cable length: 1200mm Ø900mm H.120 / 150 / 300mm

#### **OVERVIEW**

- Suspension mounted
- Made from steel
- High quality up (indirect) & down (direct) LED output
- 2 light lumen outputs
- 3 shade heights
- Ideal for commercial or residential projects