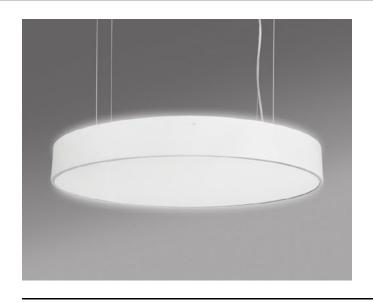

# **CORONA UP / DOWN 0900**

LED PENDANT

**Dimensions** 

Cable length: 1200mm Ø900mm H.120 / 150 / 300mm