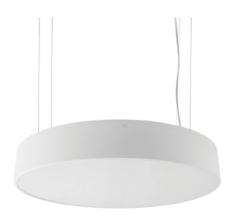

# CORONA 0650

**LED PENDANT** 

**Dimensions** 

Cable length: 1200mm Ø650mm H.100 / 120 / 150mm

## **CORONA 0650 LED PENDANT**