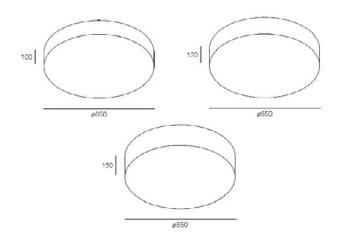

# CORONA 0650

**LED PENDANT** 

**Dimensions** 

Cable length: 1200mm Ø650mm H.100 / 120 / 150mm

#### **OVERVIEW**

- Suspension mounted
- Made from steel
- High quality triple row of LEDs

- 2 light lumen outputs
- 3 shade heights
- Ideal for commercial or residential projects