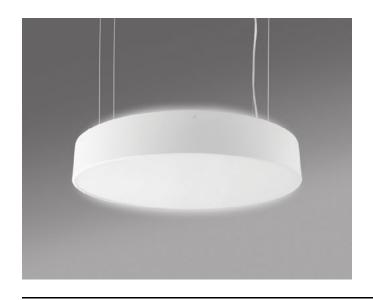

## **CORONA UP / DOWN 0650**

LED PENDANT

Dimensions
Cable length: 1200mm Ø650mm H.120 / 150 / 300mm

#### **OVERVIEW**

- Suspension mounted
- Made from steel
- High quality up (indirect) & down (direct) LED output
- 2 light lumen outputs
- 3 shade heights
- Ideal for commercial or residential projects