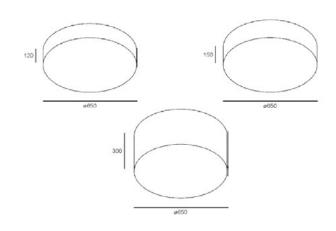

## **CORONA UP / DOWN 0650**

LED PENDANT

Dimensions
Cable length: 1200mm Ø650mm H.120 / 150 / 300mm

#### **OVERVIEW**

- Suspension mounted
- Made from steel
- High quality up (indirect) & down (direct) LED output
- 2 light lumen outputs
- 3 shade heights
- Ideal for commercial or residential projects