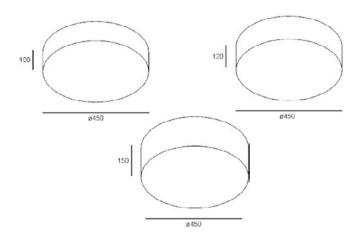

## CORONA 0450

**LED PENDANT** 

**Dimensions** 

Cable length: 1200mm Ø450mm H.100 / 120 / 150mm