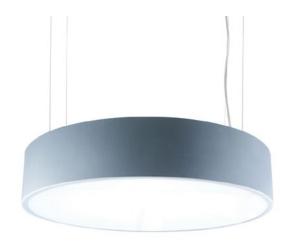

## CORONA 0450

**LED PENDANT** 

**Dimensions** 

Cable length: 1200mm Ø450mm H.100 / 120 / 150mm

# **CORONA 0450**

**LED PENDANT** 