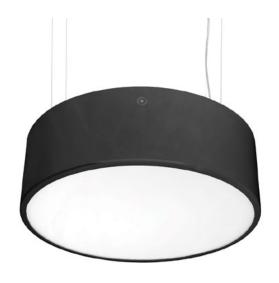

## CORONA 0395 LED PENDANT

Dimensions
Cable length: 1200mm Ø395mm H.100 / 120 / 150mm

#### **OVERVIEW**

- Suspension mounted
- Made from steel
- High quality triple row of LEDs

- 2 light lumen outputs
- 3 shade heights
- Ideal for commercial or residential projects

# **CORONA 0395**

**LED PENDANT** 