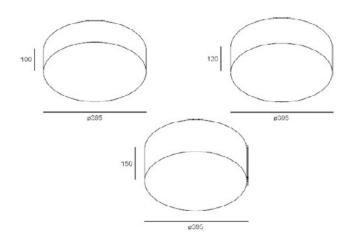

## CORONA 0395 LED PENDANT

Dimensions
Cable length: 1200mm Ø395mm H.100 / 120 / 150mm

### **TECHNICAL SPECIFICATIONS**

| SHADE HEIGHT          | LIGHT COLOUR TEMPERATURE (CCT) | LUMEN             |
|-----------------------|--------------------------------|-------------------|
| 100mm   120mm   150mm | 3000°K   4000°K                | 2600 lm           |
| 100mm   120mm   150mm | 3000°K   4000°K                | 4400 lm           |
|                       | Light flux                     | tolerance +/- 10% |