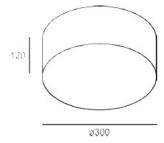

## **CORONA 0300**

**LED PENDANT** 

Cable length: 1200mm

**Dimensions** Ø300mm H.100 / 120mm