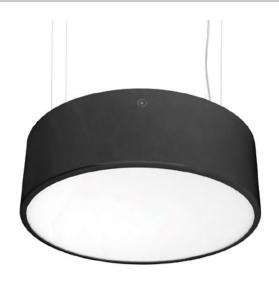

## **CORONA 0300**

**LED PENDANT** 

Cable length: 1200mm

**Dimensions** Ø300mm H.100 / 120mm

#### **OVERVIEW**

- Suspension mounted
- Made from steel
- High quality single output LED

- 2 light lumen outputs
- 2 shade heights
- Ideal for commercial or residential projects