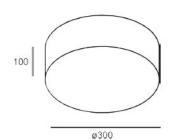

## **CORONA 0300**

**LED PENDANT** 

Cable length: 1200mm

**Dimensions** Ø300mm H.100 / 120mm