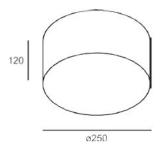

# **CORONA 0250**

**LED PENDANT** 

Cable length: 1200mm

**Dimensions** Ø250mm H.100 / 120mm