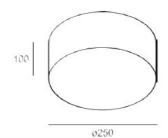

# **CORONA 0250**

**LED PENDANT** 

Cable length: 1200mm

**Dimensions** Ø250mm H.100 / 120mm