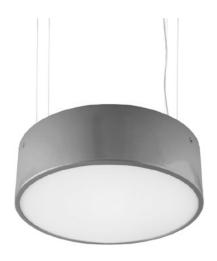

# **CORONA 0250**

**LED PENDANT** 

Cable length: 1200mm

**Dimensions** Ø250mm H.100 / 120mm

## **CORONA 0250** LED PENDANT