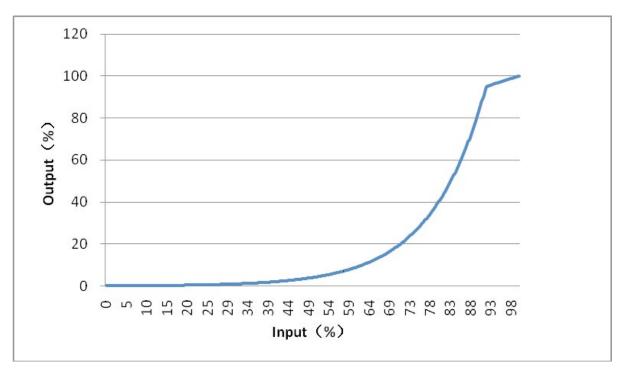

|
| Dimming               | TRIAC / ELV                                                                            |
| MISC.                 |                                                                                        |
| Dimensions            | L.317mm W.70mm H.44mm                                                                  |
| Gross weight          | 1500g                                                                                  |
| Working temperature   | -20°C ~ 40°C                                                                           |
| Relative humidity     | 20~90% RH                                                                              |

24V CONSTANT VOLTAGE | IP65 DLD300T-1H24V-0



## WIRING DIAGRAM



#### **DIMMING CURVE**



# DLD 300W TRIAC DIMMABLE DRIVER 24V CONSTANT VOLTAGE | IP65 DLD300T-1H24V-0



### **MISCELLEANEOUS**

- The product shall be installed and serviced by a qualified person.
- This product is non-waterproof. Please avoid the sun and rain. When installed outdoors please ensure it is mounted in a water proof enclosure.
- Good heat dissipation will prolong the working life of the controller. Please ensure good ventilation.
- Please check if the output voltage and current of any LED power supplies used comply with the requirement of the product.
- Please ensure that adequate sized cable is used from the controller to the LED lights to carry the current, and that the cable is secured tightly in the connector.
- Ensure all wire connections and polarities are correct before applying power to avo