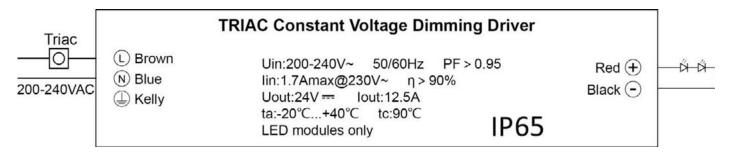

## WIRING DIAGRAM

## **TECHNICAL SPECIFICATIONS**

| OUTPUT                |                                                                                        |
|-----------------------|----------------------------------------------------------------------------------------|
| Channels              | 1                                                                                      |
| Voltage               | 24VDC                                                                                  |
| Current               | 12.5A                                                                                  |
| Power                 | 300W                                                                                   |
| Voltage accuracy      | <u>+</u> 3%                                                                            |
| R & N (max.)          | 300mVp-p                                                                               |
| INPUT                 |                                                                                        |
| Voltage               | 200-240VAC                                                                             |
| Frequency             | 50/60Hz                                                                                |
| Dimming voltage range | 40-240VAC                                                                              |
| Efficiency            | >90% @ 230VAC, full load                                                               |
| PF                    | >0.95% @ 230VAC, full load                                                             |
| THD                   | <15% @ 230VAC, full load                                                               |
| Current               | 1.7A @ 230VAC                                                                          |
| Inrush current        | Cold start, 60A (t <sub>width</sub> =30us measured at 50% I <sub>peak</sub> ) @ 230VAC |
| PROTECTION            |                                                                                        |
| Short circuit         | Close the output, restart to recover since fault condition is removed for 10s          |
| Over voltage          | Close the output, restart to recover since fault condition is removed for 10s          |
| Over load             | Hiccup, recovers after fault condition is removed                                      |
| FUNCTION              |                                                                                        |
| Dimming               | TRIAC / ELV                                                                            |
| MISC.                 |                                                                                        |
| Dimensions            | L.317mm W.70mm H.44mm                                                                  |
| Gross weight          | 1500g                                                                                  |
| Working temperature   | -20°C ~ 40°C                                                                           |
| Relative humidity     | 20~90% RH                                                                              |