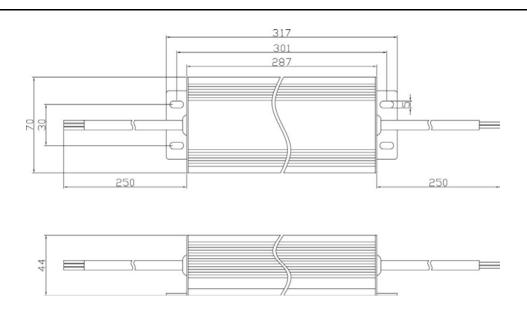

# **DLD 300W TRIAC DIMMABLE DRIVER**

24V CONSTANT VOLTAGE | IP65 DLD300T-1H24V-0

Dimensions L.317mm W.70mm H.44mm

## **TECHNICAL SPECIFICATIONS**

| OUTPUT                |                                                                                        |
|-----------------------|----------------------------------------------------------------------------------------|
| Channels              | 1                                                                                      |
| Voltage               | 24VDC                                                                                  |
| Current               | 12.5A                                                                                  |
| Power                 | 300W                                                                                   |
| Voltage accuracy      | <u>+</u> 3%                                                                            |
| R & N (max.)          | 300mVp-p                                                                               |
| INPUT                 |                                                                                        |
| Voltage               | 200-240VAC                                                                             |
| Frequency             | 50/60Hz                                                                                |
| Dimming voltage range | 40-240VAC                                                                              |
| Efficiency            | >90% @ 230VAC, full load                                                               |
| PF                    | >0.95% @ 230VAC, full load                                                             |
| THD                   | <15% @ 230VAC, full load                                                               |
| Current               | 1.7A @ 230VAC                                                                          |
| Inrush current        | Cold start, 60A (t <sub>width</sub> =30us measured at 50% I <sub>peak</sub> ) @ 230VAC |
| PROTECTION            |                                                                                        |
| Short circuit         | Close the output, restart to recover since fault condition is removed for 10s          |
| Over voltage          | Close the output, restart to recover since fault condition is removed for 10s          |
| Over load             | Hiccup, recovers after fault condition is removed                                      |
| FUNCTION              |                                                                                        |
| Dimming               | TRIAC / ELV                                                                            |
| MISC.                 |                                                                                        |
| Dimensions            | L.317mm W.70mm H.44mm                                                                  |
| Gross weight          | 1500g                                                                                  |
| Working temperature   | -20°C ~ 40°C                                                                           |
| Relative humidity     | 20~90% RH                                                                              |