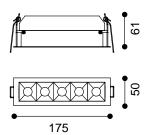

# **SURF 5**LED FIXED RECESSED DOWNLIGHT DLD/5044161-5

**Dimensions** W.175mm D.50mm H.61mm Cutout 166mm x 41mm

- High power LED adjustable downlight
- IP20
- Bezel finish: white

- Baffle finish: black / white
- Complete with phase dimming driver
- Suitable for 1-10V, TRIAC & DALI dimming