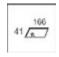

# **SURF 5**LED FIXED RECESSED DOWNLIGHT DLD/5044161-5

**Dimensions** W.175mm D.50mm H.61mm Cutout 166mm x 41mm

- High power LED adjustable downlight
- IP20
- Bezel finish: white

- Baffle finish: black / white
- Complete with phase dimming driver
- Suitable for 1-10V, TRIAC & DALI dimming