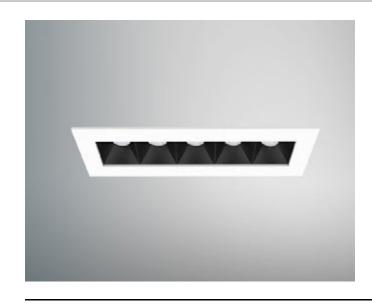

# **SURF 5**LED FIXED RECESSED DOWNLIGHT DLD/5044161-5

**Dimensions** W.175mm D.50mm H.61mm Cutout 166mm x 41mm

- High power LED adjustable downlight
- IP20
- Bezel finish: white

- Baffle finish: black / white
- Complete with phase dimming driver
- Suitable for 1-10V, TRIAC & DALI dimming

# **SURF 5**LED FIXED RECESSED DOWNLIGHT DLD/5044161-5

### SURF 5 LED FIXED RECESSED DOWNLIGHT DLD/5044161-5