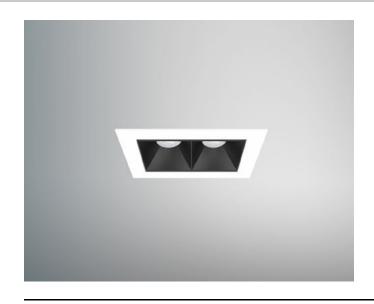

# **SURF 2**LED FIXED RECESSED DOWNLIGHT DLD/5044161-2

**Dimensions** W.83mm D.50mm H.61mm

Cutout 41mm x 76mm

- High power LED adjustable downlight
- IP20
- Bezel finish: white

- Baffle finish: black / white
- Complete with phase dimming driver
- Suitable for 1-10V, TRIAC & DALI dimming

# **SURF 2**LED FIXED RECESSED DOWNLIGHT DLD/5044161-2

### SURF 2 LED FIXED RECESSED DOWNLIGHT DLD/5044161-2