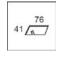

# **SURF 2**LED FIXED RECESSED DOWNLIGHT DLD/5044161-2

**Dimensions** W.83mm D.50mm H.61mm

Cutout 41mm x 76mm

- High power LED adjustable downlight
- IP20
- Bezel finish: white

- Baffle finish: black / white
- Complete with phase dimming driver
- Suitable for 1-10V, TRIAC & DALI dimming