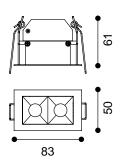

# **SURF 2**LED FIXED RECESSED DOWNLIGHT DLD/5044161-2

**Dimensions** W.83mm D.50mm H.61mm

Cutout 41mm x 76mm

- High power LED adjustable downlight
- IP20
- Bezel finish: white

- Baffle finish: black / white
- Complete with phase dimming driver
- Suitable for 1-10V, TRIAC & DALI dimming