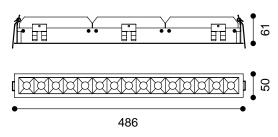

# **SURF 15** LED FIXED RECESSED DOWNLIGHT DLD/5044161-15

**Dimensions** 

W.486mm D.50mm H.61mm

Cutout 477mm x 41mm

- High power LED adjustable downlight
- IP20
- Bezel finish: white

- Baffle finish: black / white
- Complete with phase dimming driver
- Suitable for 1-10V, TRIAC & DALI dimming