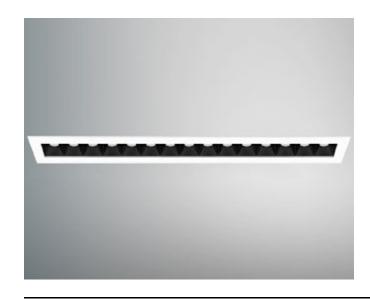

# **SURF 15** LED FIXED RECESSED DOWNLIGHT DLD/5044161-15

**Dimensions** 

W.486mm D.50mm H.61mm

Cutout 477mm x 41mm

- High power LED adjustable downlight
- IP20
- Bezel finish: white

- Baffle finish: black / white
- Complete with phase dimming driver
- Suitable for 1-10V, TRIAC & DALI dimming

## **SURF 15** LED FIXED RECESSED DOWNLIGHT DLD/5044161-15