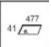

# **SURF 15** LED FIXED RECESSED DOWNLIGHT DLD/5044161-15

**Dimensions** 

W.486mm D.50mm H.61mm

Cutout 477mm x 41mm

- High power LED adjustable downlight
- IP20
- Bezel finish: white

- Baffle finish: black / white
- Complete with phase dimming driver
- Suitable for 1-10V, TRIAC & DALI dimming