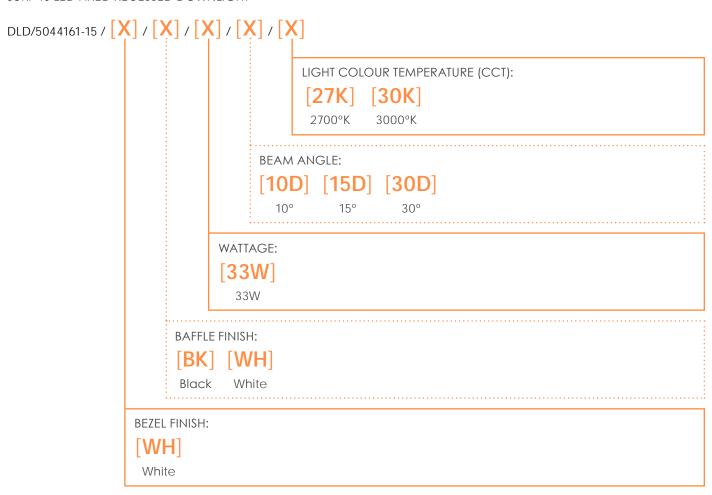

| Plastic-ABS                                               |            |
| Heat Sink             | Extruded aluminium                                        |            |
|                       |                                                           |            |

- \*1. LUMEN: for LED chip test results based on Tj=25°C", the ambient temperature at 25°C.

  This is the ideal (maximum) lumen. This lumen information is from the LED supplier.
- \*3. LUMEN (Øsystem) (Total FLUX): this lumen is from a luminaire with heat sink, reflector and fixture, this is the real lumen value including the loss due to different designs of reflectors and fixtures.

### **SURF 15** LED FIXED RECESSED DOWNLIGHT DLD/5044161-15



#### PRODUCT CODE CONSTRUCTION

SURF 15 LED FIXED RECESSED DOWNLIGHT