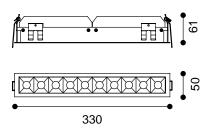

### SURF 10 LED FIXED RECESSED DOWNLIGHT DLD/5044161-10

Dimensions

W.330mm D.50mm H.61mm

Cutout 324mm x 41mm

- High power LED adjustable downlight
- IP20
- Bezel finish: white

- Baffle finish: black / white
- Complete with phase dimming driver
- Suitable for 1-10V, TRIAC & DALI dimming