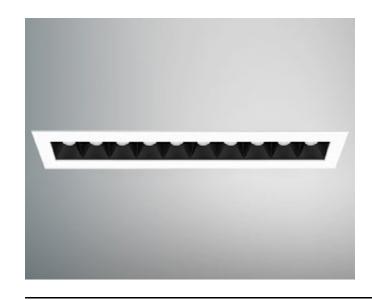

### SURF 10 LED FIXED RECESSED DOWNLIGHT DLD/5044161-10

Dimensions

W.330mm D.50mm H.61mm

Cutout 324mm x 41mm

- High power LED adjustable downlight
- IP20
- Bezel finish: white

- Baffle finish: black / white
- Complete with phase dimming driver
- Suitable for 1-10V, TRIAC & DALI dimming

## **SURF 10** LED FIXED RECESSED DOWNLIGHT DLD/5044161-10