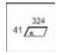

### SURF 10 LED FIXED RECESSED DOWNLIGHT DLD/5044161-10

Dimensions

W.330mm D.50mm H.61mm

Cutout 324mm x 41mm

- High power LED adjustable downlight
- IP20
- Bezel finish: white

- Baffle finish: black / white
- Complete with phase dimming driver
- Suitable for 1-10V, TRIAC & DALI dimming