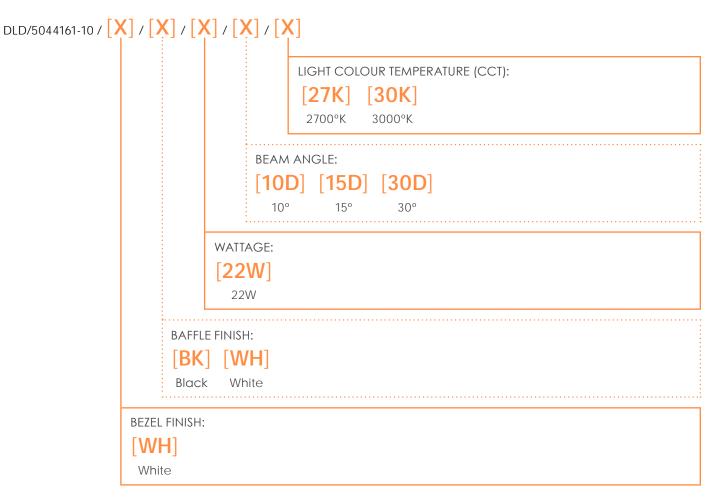

| Optic lens                                                |            |
| Baffle                | Plastic-ABS                                               |            |
| Heat Sink             | Extruded aluminium                                        |            |

- \*1. LUMEN: for LED chip test results based on Tj=25°C", the ambient temperature at 25°C.

  This is the ideal (maximum) lumen. This lumen information is from the LED supplier.
- \*3. LUMEN (Øsystem) (Total FLUX): this lumen is from a luminaire with heat sink, reflector and fixture, this is the real lumen value including the loss due to different designs of reflectors and fixtures.

# **SURF 10**LED FIXED RECESSED DOWNLIGHT DLD/5044161-10



#### PRODUCT CODE CONSTRUCTION

SURF 10 LED FIXED RECESSED DOWNLIGHT