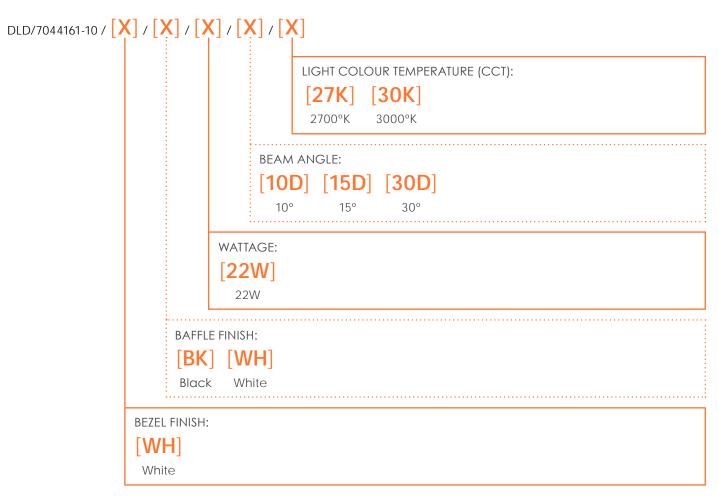

#### PRODUCT CODE CONSTRUCTION

SURF 10 LED ADJUSTABLE RECESSED DOWNLIGHT

dld-contract.co.uk