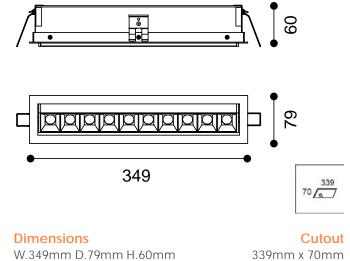

#### **TECHNICAL OVERVIEW**

| LED Consumption       | 22W (2.2W x 10)                                           |            |
|-----------------------|-----------------------------------------------------------|------------|
| Current               | 700mA                                                     |            |
| CCT                   | 2700K                                                     | 3000K      |
| Lumen *1              | -                                                         | 200lm x 10 |
| Øsystem *3            | -                                                         | -          |
| Voltage               | -                                                         |            |
| Reflector             | 10°/15°/30°                                               |            |
| CRI                   | 80+                                                       |            |
| Driver                | Remoted, I/P: 90-264V 50/60HZ<br>O/P 9-24V 700mA max. 16w |            |
| Insulation            | Class I                                                   |            |
| Protection            | IP20                                                      |            |
| Tilt                  | ± 0~25°                                                   |            |
| Rotation              | -                                                         |            |
| Operating Temperature | -20~40°                                                   |            |
| Average Failure Time  | L70(6k) >36000 (h)                                        |            |
| MATERIALS             |                                                           |            |
| Luminaire             | Steel                                                     |            |
| Reflector             | Optic lens                                                |            |
| Baffle                | Plastic-ABS                                               |            |
| Heat Sink             | Extruded aluminium                                        |            |
|                       |                                                           |            |