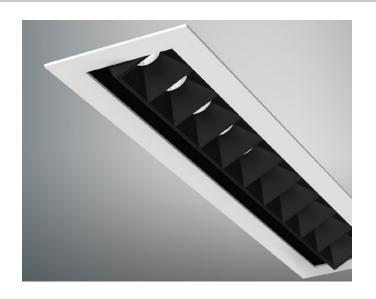

# **SURF 10**LED ADJUSTABLE RECESSED DOWNLIGHT DLD/7044161-10

- High power LED adjustable downlight
- IP20
- Adjustable by 25° tilt

- Bezel finish: white
- Baffle finish: black / white
- Complete with phase dimming driver
- Suitable for 1-10V, TRIAC & DALI dimming

## **SURF 10**LED ADJUSTABLE RECESSED DOWNLIGHT DLD/7044161-10

### **SURF 10** LED ADJUSTABLE RECESSED DOWNLIGHT DLD/7044161-10