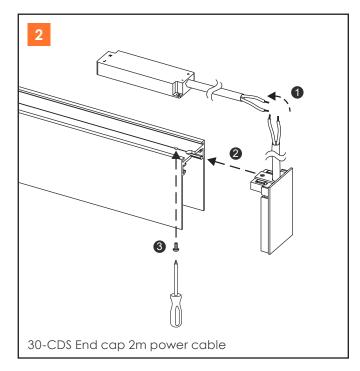

10-CDS Recessed Straight circuit joint

20-CDS Recessed straight circuit joint 2m power cable

30-CDS End cap 2m power cable

40-CDS End cap

30-IDS 2 x Steel surface mounted clips

60-CDS Surface mounted reinforced plate

### **SURFACE MOUNTED TRACK - INSTALL INSTRUCTIONS**