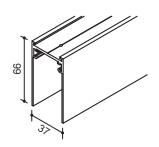

### **SURFACE MOUNTED TRACK - COMPONENTS**

| Product code | Length |
|--------------|--------|
| 10-TDS       | 1500mm |
| 20-TDS       | 2000mm |
| 30-TDS       | 2500mm |

| Product code | Length                               |
|--------------|--------------------------------------|
| 50-TDS       | Surface mounted<br>Horizontal corner |
|              | 89 x 89mm D.37mm                     |