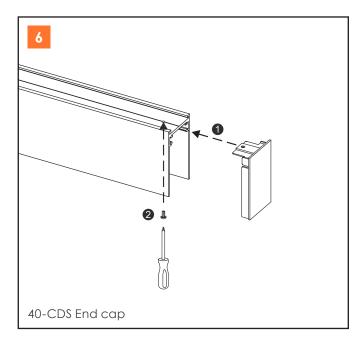

10-CDS Recessed Straight circuit joint

20-CDS Recessed straight circuit joint 2m power cable

30-CDS End cap 2m power cable

40-CDS End cap

30-IDS 2 x Steel surface mounted clips

60-CDS Surface mounted reinforced plate