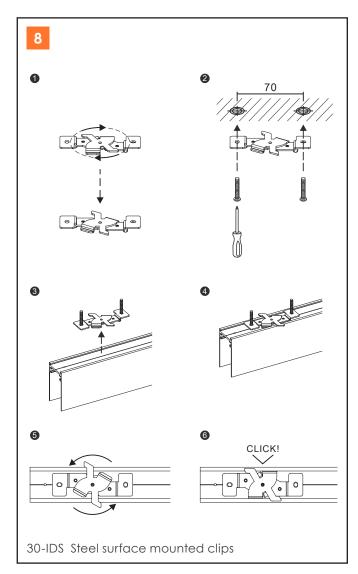

10-CDS Recessed Straight circuit joint

20-CDS Recessed straight circuit joint 2m power cable

30-CDS End cap 2m power cable

40-CDS End cap

30-IDS 2 x Steel surface mounted clips

60-CDS Surface mounted reinforced plate