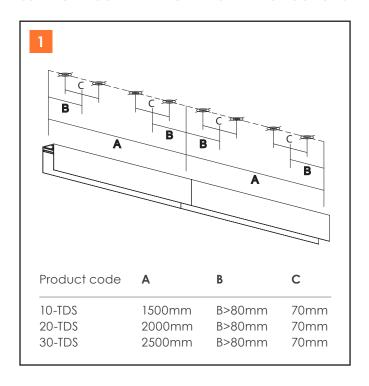

### **SURFACE MOUNTED TRACK - COMPONENTS**

| Product code | Length |
|--------------|--------|
| 10-TDS       | 1500mm |
| 20-TDS       | 2000mm |
| 30-TDS       | 2500mm |

| Product code | Length                               |
|--------------|--------------------------------------|
| 50-TDS       | Surface mounted<br>Horizontal corner |
|              | 89 x 89mm D.37mm                     |