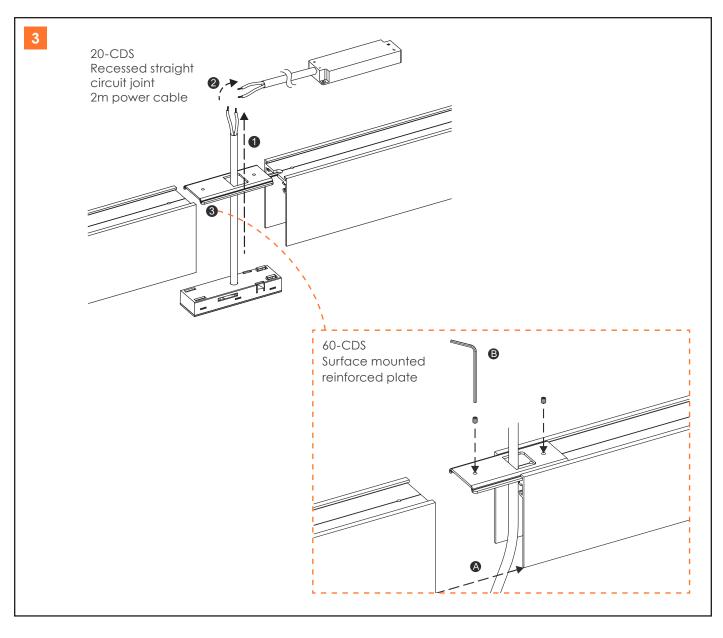

10-CDS Recessed Straight circuit joint

20-CDS Recessed straight circuit joint 2m power cable

30-CDS End cap 2m power cable

40-CDS End cap

30-IDS 2 x Steel surface mounted clips

60-CDS Surface mounted reinforced plate

## **SURFACE MOUNTED TRACK - INSTALL INSTRUCTIONS**