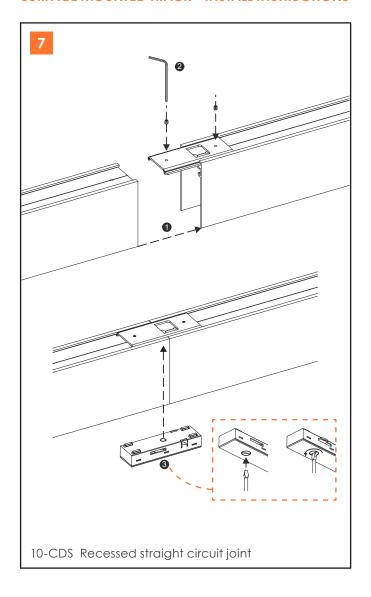

10-CDS Recessed Straight circuit joint

20-CDS Recessed straight circuit joint 2m power cable

30-CDS End cap 2m power cable

40-CDS End cap

30-IDS 2 x Steel surface mounted clips

60-CDS Surface mounted reinforced plate