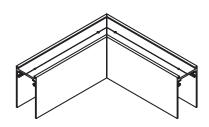

### **SURFACE MOUNTED TRACK - COMPONENTS**

| Product code | Length |
|--------------|--------|
| 10-TDS       | 1500mm |
| 20-TDS       | 2000mm |
| 30-TDS       | 2500mm |

| Product code | Length                               |
|--------------|--------------------------------------|
| 50-TDS       | Surface mounted<br>Horizontal corner |
|              | 89 x 89mm D.37mm                     |