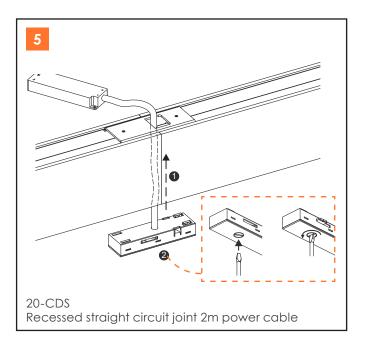

10-CDS Recessed Straight circuit joint

20-CDS Recessed straight circuit joint 2m power cable

30-CDS End cap 2m power cable

40-CDS End cap

30-IDS 2 x Steel surface mounted clips

60-CDS Surface mounted reinforced plate