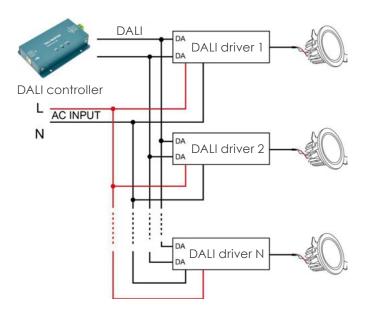

tage        | Hiccup mode, recovers after fault condition is removed |
| Over power          | Shut down and auto restart when temperature is normal  |
| FUNCTION            |                                                        |
| Dimming             | DALI / Touch Dim                                       |
| MISC.               |                                                        |
| Dimensions          | L.213mm W.54mm H.33mm                                  |
| Gross weight        | 460g                                                   |
| Working temperature | -20°C ~ 50°C                                           |
| Relative humidity   | 20~90% RH                                              |

24V CONSTANT VOLTAGE DLD75D-1H24V-0



## **WIRING DIAGRAMS**

## DALI DIAGRAM



## TOUCH DIM DIAGRAM



24V CONSTANT VOLTAGE DLD75D-1H24V-0



#### **MISCELLEANEOUS**

- The product shall be installed and serviced by a qualified person.
- DALI and Touch DIM functions cannot be used simultaneously, which can be controlled respectively by using DALI controllers or with Touch DIM technology.
- This product is non-waterproof. Please avoid the sun and rain. When installed outdoors please ensure it is mounted in a water proof enclosure.
- Good heat dissipation will prolong the working life of the controller. Please ensure good ventilation.
- Please check if the output voltage and current of any LED power supplies used comply with the requirement of the product.
- Please ensure that adequate sized cable is used from the controller to the LED lights to carry the current, an