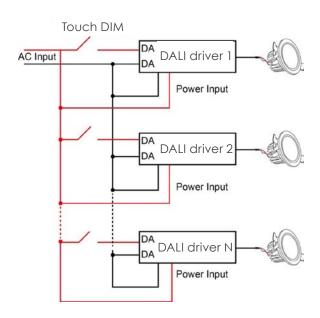

## **WIRING DIAGRAMS**

## TOUCH DIM DIAGRAM

24V CONSTANT VOLTAGE DLD75D-1H24V-0