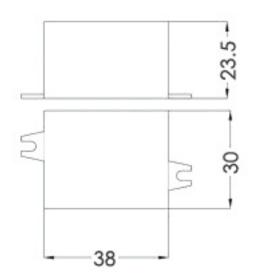

### **SPECIFICATIONS**

| Wattage                | 4W                            |
|------------------------|-------------------------------|
| Input Voltage (V)      | 100~240VAC                    |
| Output Current (A)     | 500mA                         |
| Output Voltage (V)     | 9٧                            |
| Output Voltage Options | Single                        |
| Working Temperature    | -40~+85°C                     |
| Load                   | 1.5-4.5W                      |
| PF                     | ≥0.4                          |
| Dimensions             | L. 38mm x W. 30mm x H. 23.5mm |
|                        |                               |