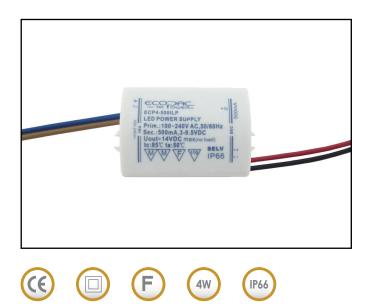

#### **PRODUCT OVERVIEW**

- Non dimmable
- Constant current design
- IP66 design for indoor or outdoor installations
- Protections: Short circuit/ Overload/ Over temperature
- Cooling by free air convection
- Input voltage 100 240VAC
- Output power of 4W
- Working temperature of 0°C to +45°C
- Low cost and high reliability

### **SPECIFICATIONS**

| Wattage                | 4W                            |
|------------------------|-------------------------------|
| Input Voltage (V)      | 100~240VAC                    |
| Output Current (A)     | 500mA                         |
| Output Voltage (V)     | 9٧                            |
| Output Voltage Options | Single                        |
| Working Temperature    | -40~+85°C                     |
| Load                   | 1.5-4.5W                      |
| PF                     | ≥0.4                          |
| Dimensions             | L. 38mm x W. 30mm x H. 23.5mm |
|                        |                               |