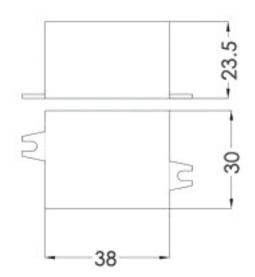

### **SPECIFICATIONS**

| Wattage                | 4W                            |
|------------------------|-------------------------------|
| Input Voltage (V)      | 100~240VAC                    |
| Output Current (A)     | 350mA                         |
| Output Voltage (V)     | 12V                           |
| Output Voltage Options | Single                        |
| Working Temperature    | -40~+85°C                     |
| Load                   | 1-4W                          |
| PF                     | ≥0.4                          |
| Dimensions             | L. 38mm x W. 30mm x H. 23.5mm |
| ·                      |                               |