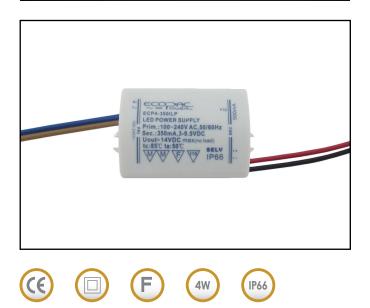

#### **PRODUCT OVERVIEW**

- Non dimmable
- Constant current design
- IP66 design for indoor or outdoor installations
- Protections: Short circuit/ Overload/ Over temperature
- Cooling by free air convection
- Input voltage 100 240VAC
- Output power of 4W
- Working temperature of 0°C to +45°C
- Low cost and high reliability