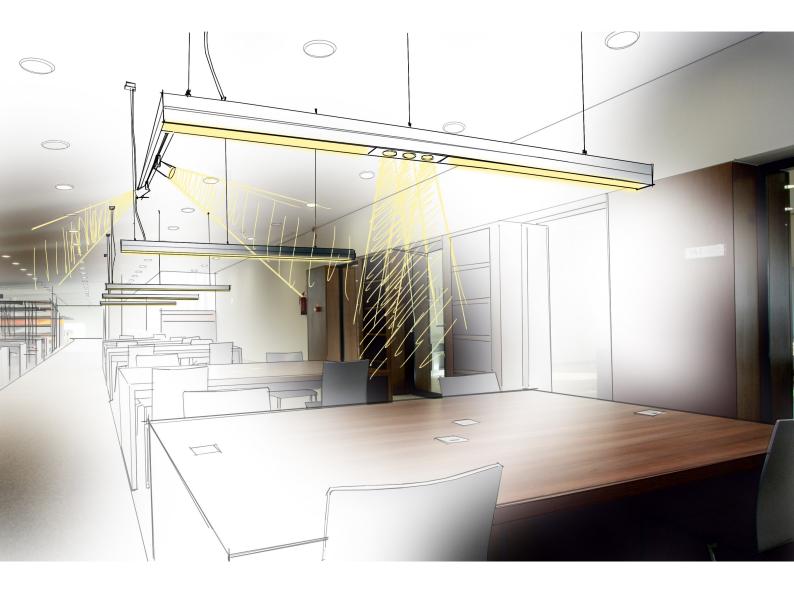

#### **NEAR INFINITE POSSIBILITIES...**

#### ...FLEXIBLE APPLICATIONS...

- 1. Suspension
- 2. Dual suspension
- 3. Recessed with frame
- 4. Trimless recessed

- 5. Semi-recessed
- 6. Surface mounted ceiling
- 7. Surface mounted wall