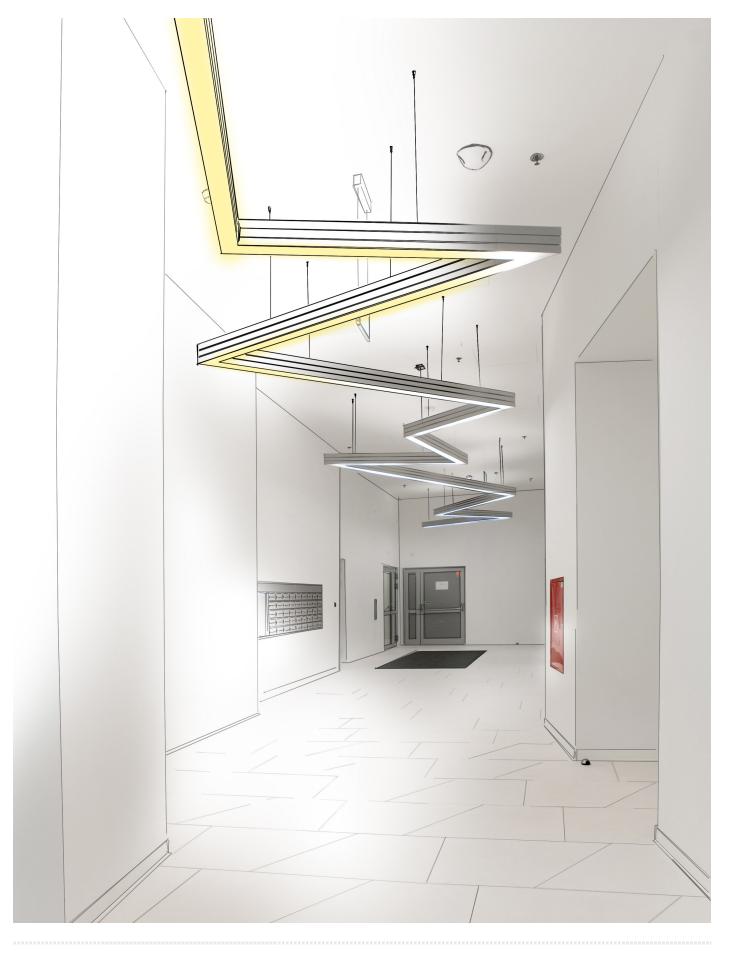

#### ...FLEXIBLE APPLICATIONS...

- 1. Suspension
- 2. Dual suspension
- 3. Recessed with frame
- 4. Trimless recessed

- 5. Semi-recessed
- 6. Surface mounted ceiling
- 7. Surface mounted wall