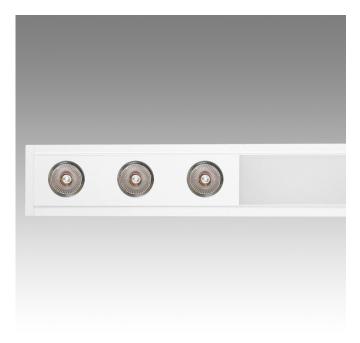

#### **CHOICE OF LUMINAIRES...**

Available in non-LED, retrofit LED or dedicated LED fittings, Corvus can also be used as a track for projector spotlights.