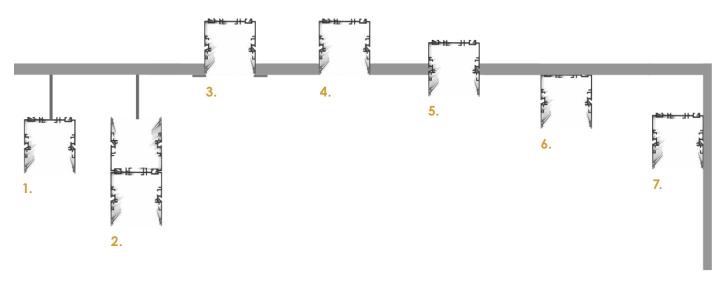

#### ...FLEXIBLE APPLICATIONS...

- 1. Suspension
- 2. Dual suspension
- 3. Recessed with frame
- 4. Trimless recessed

- 5. Semi-recessed
- 6. Surface mounted ceiling
- 7. Surface mounted wall