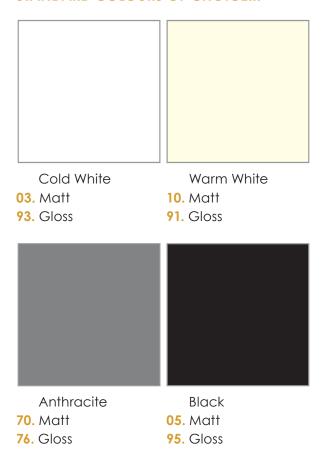

# DARKLIGHT DESIGN

# CORVUS BESPOKE LED LINEAR PROFILE NEAR INFINITE POSSIBILITIES...

























#### **NEAR INFINITE POSSIBILITIES...**



#### **CHOICE OF LUMINAIRES...**







Available in non-LED, retrofit LED or dedicated LED fittings, Corvus can also be used as a track for projector spotlights.



#### ...FLEXIBLE APPLICATIONS...



- 1. Suspension
- 2. Dual suspension
- 3. Recessed with frame
- 4. Trimless recessed

- 5. Semi-recessed
- 6. Surface mounted ceiling
- 7. Surface mounted wall

#### ...DIFFUSED LIGHT







Opal



Microprism

#### STANDARD COLOURS OF CHOICE...





#### POWER SUPPLY

Available in 1-10V or DALI dimmable versions

#### ...PLUS OTHER OPTIONS

#### **EMERGENCY MODULES**



We wou; d love to hear from you. To talk about your prospective project please contact us on

sales@darklightdesign.com
or
01189 882 294