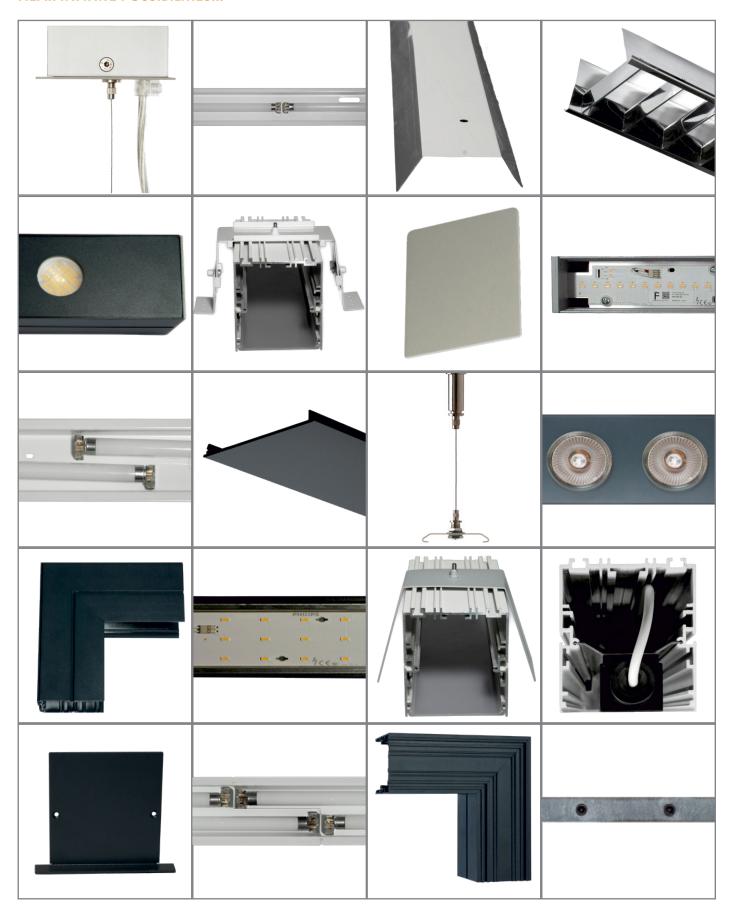

#### **CHOICE OF LUMINAIRES...**

Available in non-LED, retrofit LED or dedicated LED fittings, Corvus can also be used as a track for projector spotlights.