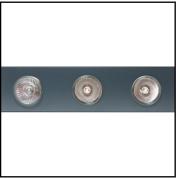

# DARKLIGHT DESIGN

# CORVUS BESPOKE LED LINEAR PROFILE NEAR INFINITE POSSIBILITIES...

























#### **NEAR INFINITE POSSIBILITIES...**



#### **CHOICE OF LUMINAIRES...**







Available in non-LED, retrofit LED or dedicated LED fittings, Corvus can also be used as a track for projector spotlights.



#### ...FLEXIBLE APPLICATIONS...



- 1. Suspension
- 2. Dual suspension
- 3. Recessed with frame
- 4. Trimless recessed

- 5. Semi-recessed
- 6. Surface mounted ceiling
- 7. Surface mounted wall

#### ...DIFFUSED LIGHT







Opal



Microprism

#### STANDARD COLOURS OF CHOICE...





#### POWER SUPPLY

Available in 1-10V or DALI dimmable versions

#### ...PLUS OTHER OPTIONS

#### **EMERGENCY MODULES**



We wou; d love to hear from you. To talk about your prospective project please contact us on

sales@darklightdesign.com
or
01189 882 294