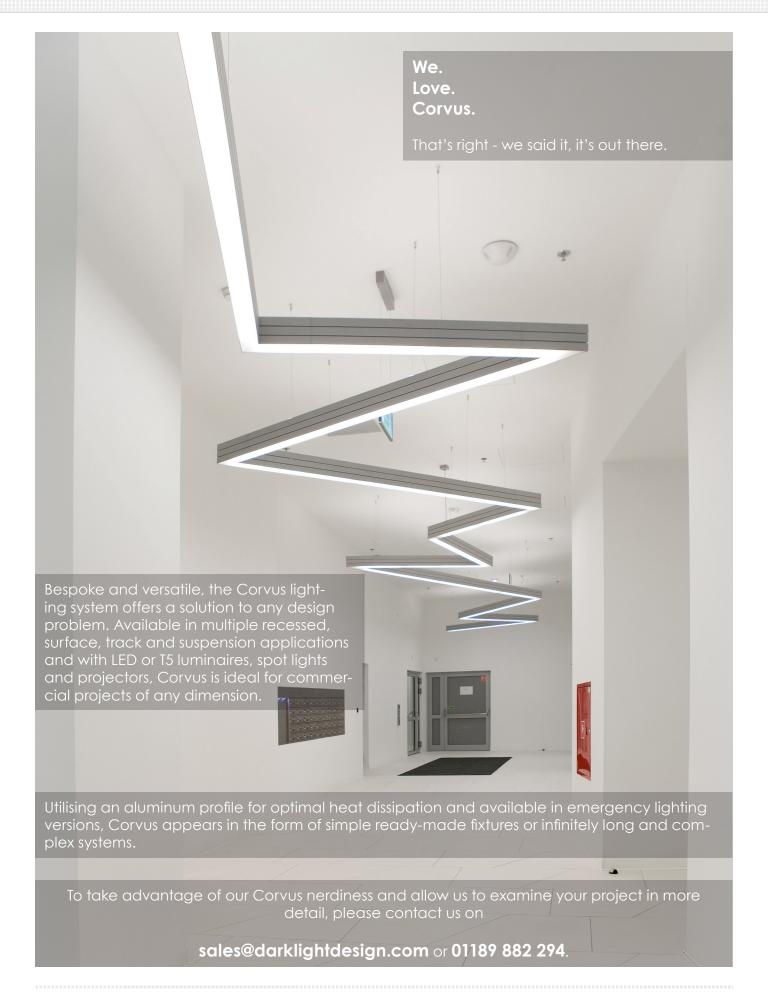

# CORVUS BESPOKE LED LINEAR PROFILE NEAR INFINITE POSSIBILITIES...

#### **NEAR INFINITE POSSIBILITIES...**

#### ...FLEXIBLE APPLICATIONS...

- 1. Suspension
- 2. Dual suspension
- 3. Recessed with frame
- 4. Trimless recessed

- 5. Semi-recessed
- 6. Surface mounted ceiling
- 7. Surface mounted wall