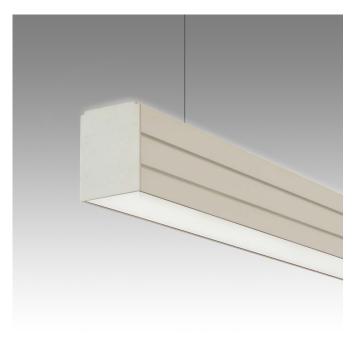

#### **CHOICE OF LUMINAIRES...**

Available in non-LED, retrofit LED or dedicated LED fittings, Corvus can also be used as a track for projector spotlights.

#### ...FLEXIBLE APPLICATIONS...

- 1. Suspension
- 2. Dual suspension
- 3. Recessed with frame
- 4. Trimless recessed

- 5. Semi-recessed
- 6. Surface mounted ceiling
- 7. Surface mounted wall