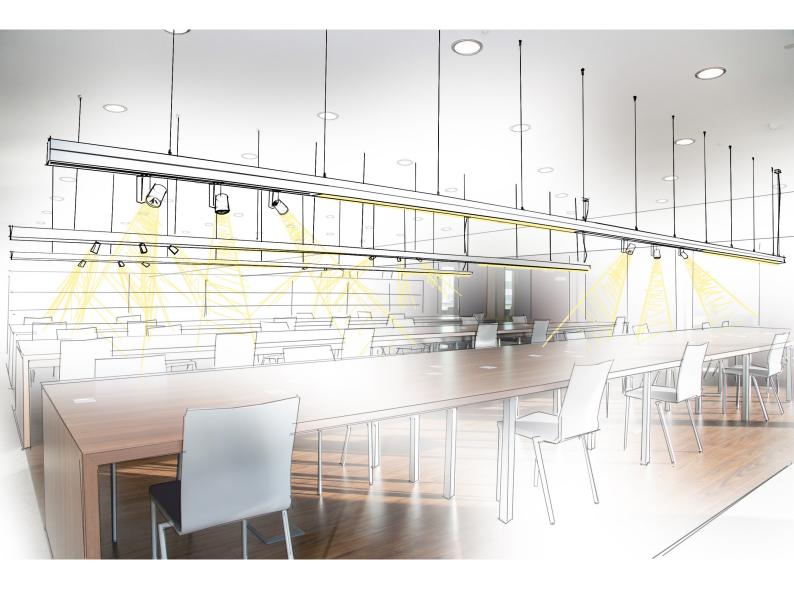

#### **NEAR INFINITE POSSIBILITIES...**

#### ...FLEXIBLE APPLICATIONS...

- 1. Suspension
- 2. Dual suspension
- 3. Recessed with frame
- 4. Trimless recessed

- 5. Semi-recessed
- 6. Surface mounted ceiling
- 7. Surface mounted wall