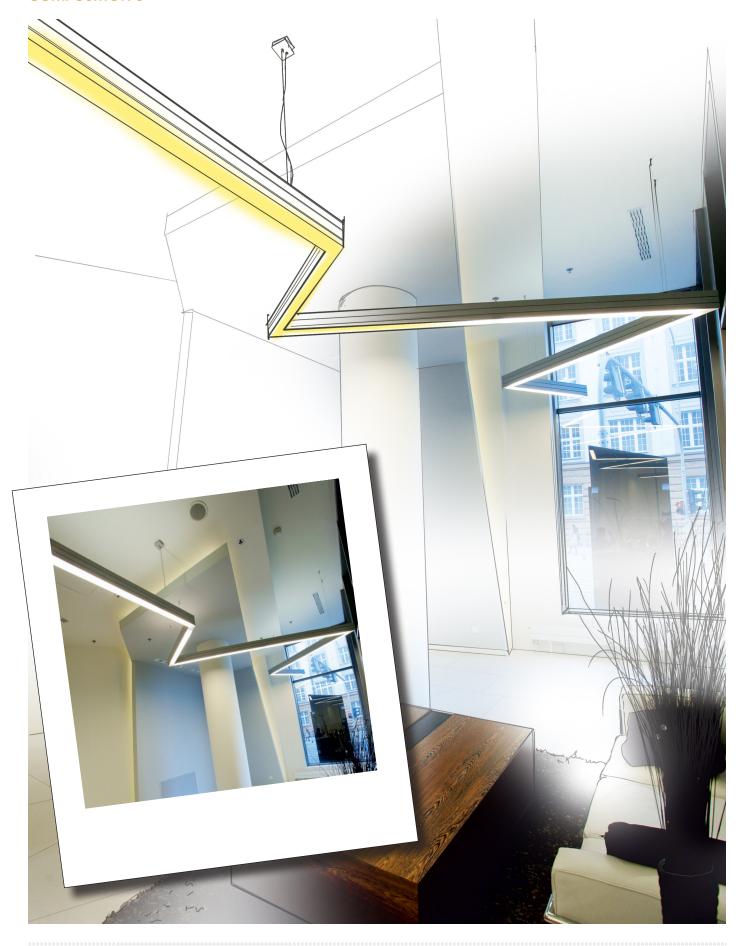

#### **NEAR INFINITE POSSIBILITIES...**

#### ...FLEXIBLE APPLICATIONS...

- 1. Suspension
- 2. Dual suspension
- 3. Recessed with frame
- 4. Trimless recessed

- 5. Semi-recessed
- 6. Surface mounted ceiling
- 7. Surface mounted wall