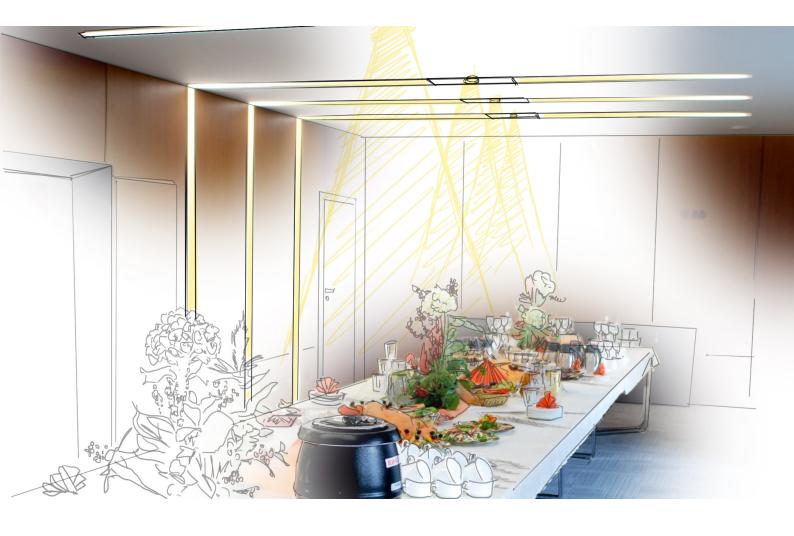

#### **NEAR INFINITE POSSIBILITIES...**

#### ...FLEXIBLE APPLICATIONS...

- 1. Suspension
- 2. Dual suspension
- 3. Recessed with frame
- 4. Trimless recessed

- 5. Semi-recessed
- 6. Surface mounted ceiling
- 7. Surface mounted wall