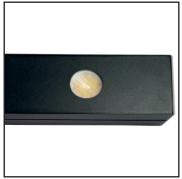

#### **CHOICE OF LUMINAIRES...**

Available in non-LED, retrofit LED or dedicated LED fittings, Corvus can also be used as a track for projector spotlights.