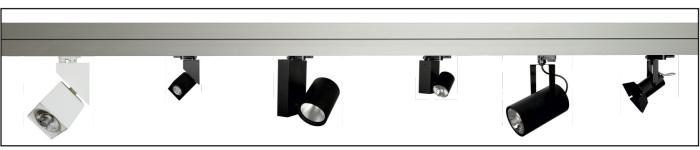

#### **CHOICE OF LUMINAIRES...**

Available in non-LED, retrofit LED or dedicated LED fittings, Corvus can also be used as a track for projector spotlights.