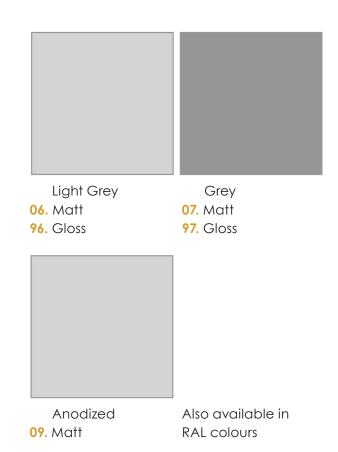

# DARKLIGHT DESIGN

# CORVUS BESPOKE LED LINEAR PROFILE NEAR INFINITE POSSIBILITIES...

























#### **NEAR INFINITE POSSIBILITIES...**



#### **CHOICE OF LUMINAIRES...**







Available in non-LED, retrofit LED or dedicated LED fittings, Corvus can also be used as a track for projector spotlights.



#### ...FLEXIBLE APPLICATIONS...



- 1. Suspension
- 2. Dual suspension
- 3. Recessed with frame
- 4. Trimless recessed

- 5. Semi-recessed
- 6. Surface mounted ceiling
- 7. Surface mounted wall

#### ...DIFFUSED LIGHT







Opal



Microprism

#### STANDARD COLOURS OF CHOICE...





#### POWER SUPPLY

Available in 1-10V or DALI dimmable versions

#### ...PLUS OTHER OPTIONS

#### **EMERGENCY MODULES**



We wou; d love to hear from you. To talk about your prospective project please contact us on

sales@darklightdesign.com
or
01189 882 294