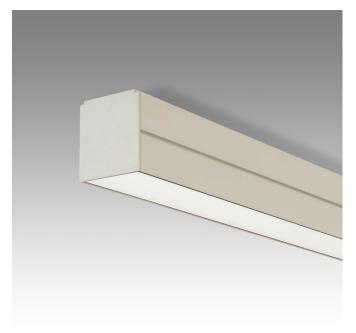

#### **CHOICE OF LUMINAIRES...**

Available in non-LED, retrofit LED or dedicated LED fittings, Corvus can also be used as a track for projector spotlights.

#### ...FLEXIBLE APPLICATIONS...

- 1. Suspension
- 2. Dual suspension
- 3. Recessed with frame
- 4. Trimless recessed

- 5. Semi-recessed
- 6. Surface mounted ceiling
- 7. Surface mounted wall