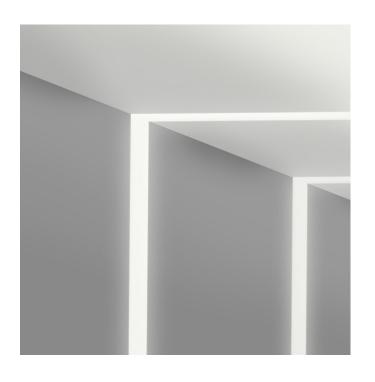

#### **NEAR INFINITE POSSIBILITIES...**

#### ...FLEXIBLE APPLICATIONS...

- 1. Suspension
- 2. Dual suspension
- 3. Recessed with frame
- 4. Trimless recessed

- 5. Semi-recessed
- 6. Surface mounted ceiling
- 7. Surface mounted wall