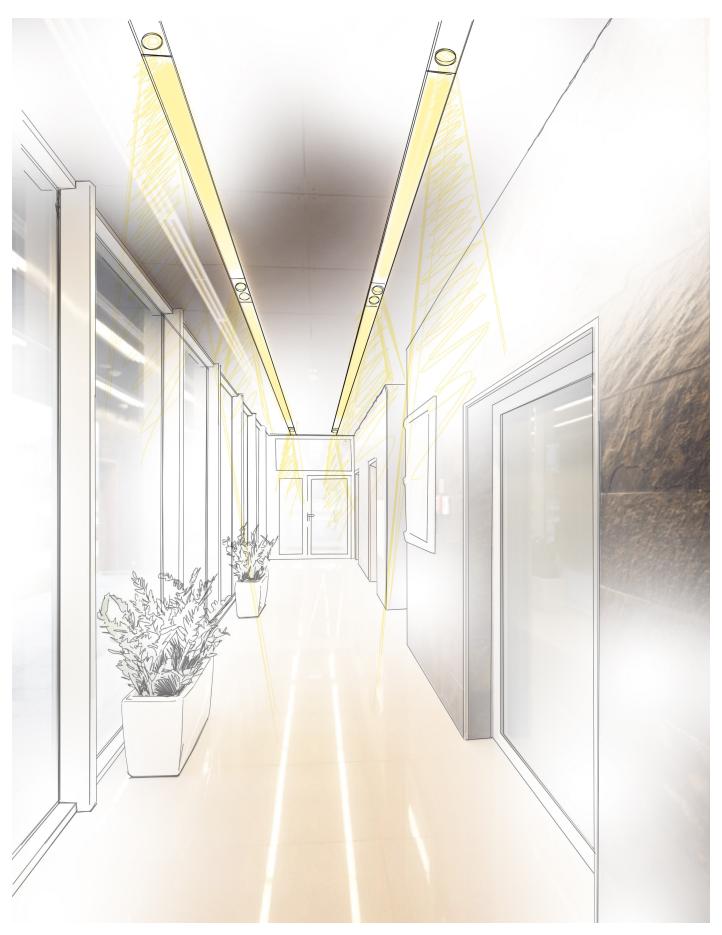

#### ...FLEXIBLE APPLICATIONS...

- 1. Suspension
- 2. Dual suspension
- 3. Recessed with frame
- 4. Trimless recessed

- 5. Semi-recessed
- 6. Surface mounted ceiling
- 7. Surface mounted wall