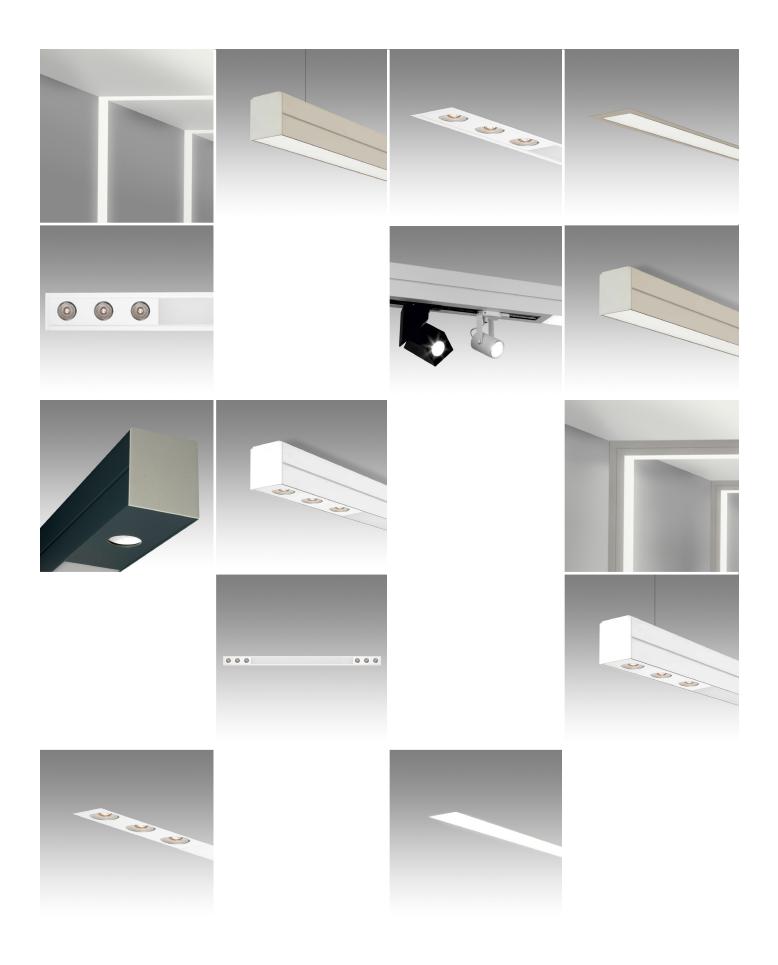

# CORVUS BESPOKE LED LINEAR PROFILE NEAR INFINITE POSSIBILITIES...

#### **NEAR INFINITE POSSIBILITIES...**

#### **CHOICE OF LUMINAIRES...**

Available in non-LED, retrofit LED or dedicated LED fittings, Corvus can also be used as a track for projector spotlights.

#### ...FLEXIBLE APPLICATIONS...

- 1. Suspension
- 2. Dual suspension
- 3. Recessed with frame
- 4. Trimless recessed

- 5. Semi-recessed
- 6. Surface mounted ceiling
- 7. Surface mounted wall

#### ...DIFFUSED LIGHT

Opal

Microprism

#### STANDARD COLOURS OF CHOICE...

#### POWER SUPPLY

Available in 1-10V or DALI dimmable versions

#### ...PLUS OTHER OPTIONS

#### **EMERGENCY MODULES**

We wou; d love to hear from you. To talk about your prospective project please contact us on

sales@darklightdesign.com
or
01189 882 294