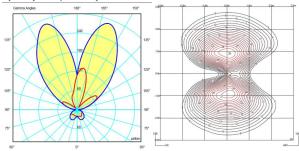

## Indirect lighting

Lamp that emits an upward or backward beam that is reflected by the ceiling or wall.

Photometric data

Efficiency : 66.59% Coordinate system : CG Total flux : 1031.00 lm Maximum value : 287.08 cd/klm Light position : C=80.00 G=160.00 Symmetry on the planes : Asymmetric Isolux : Isolux (Ceiling) Light position : X=0.00m Y=0.00m Z=0.20m