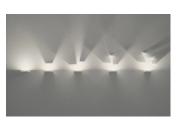

#### Description

Set, designed by Xuclà, is a play of lights, shadows and lighting and volumetric effects. Movable parts that generate and reflect light on the walls, while also acting as a decorative element. The Set collection transforms into a surface wall lamp. Whether positioned on the wall of a small room or a large hotel or office entrance hall, it plays an excellent lighting and decorative purpose.

## Indirect lighting

Lamp that emits an upward or backward beam that is reflected by the ceiling or wall.

Photometric data

Efficiency : 66.59% Coordinate system : CG Total flux : 1031.00 lm Maximum value : 287.08 cd/klm Light position : C=80.00 G=160.00 Symmetry on the planes : Asymmetric Isolux : Isolux (Ceiling) Light position : X=0.00m Y=0.00m Z=0.20m