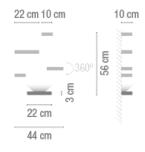

## **Physical characteristics**

1 Box / 0.15 x 0.19 x 0.36 m. / Vol. 0.0102 m<sup>3</sup> / Gross weight 2.4 kg. / Net weight 2.2 kg.

Installation and assembly Please, see the installation manual