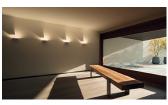

#### Description

Set, designed by Xuclà, is a play of lights, shadows and lighting and volumetric effects. Movable parts that generate and reflect light on the walls, while also acting as a decorative element. The Set collection transforms into a surface wall lamp. Whether positioned on the wall of a small room or a large hotel or office entrance hall, it plays an excellent lighting and decorative purpose.