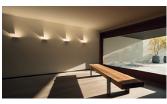

## Description

Set, designed by Xuclà, is a play of lights, shadows and lighting and volumetric effects. Movable parts that generate and reflect light on the walls, while also acting as a decorative element. The Set collection transforms into a surface wall lamp. Whether positioned on the wall of a small room or a large hotel or office entrance hall, it plays an excellent lighting and decorative purpose.