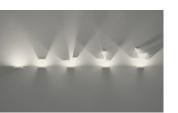

## Description

Set, designed by Xuclà, is a play of lights, shadows and lighting and volumetric effects. Movable parts that generate and reflect light on the walls, while also acting as a decorative element. The Set collection transforms into a surface wall lamp. Whether positioned on the wall of a small room or a large hotel or office entrance hall, it plays an excellent lighting and decorative purpose.

# Indirect lighting

Lamp that emits an upward or backward beam that is reflected by the ceiling or wall.

Photometric data Efficiency : 76.93% Coordinate system : CG Total flux : 1031.00 lm

Light position : C=0.00 G=180.00