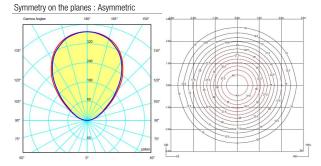

## Light distribution

# Indirect lighting

Lamp that emits an upward or backward beam that is reflected by the ceiling or wall.

Photometric data Efficiency : 76.93% Coordinate system : CG Total flux : 1031.00 lm

Light position : C=0.00 G=180.00

Isolux : Isolux (Ceiling) Light position : X=0.00m Y=0.00m Z=0.20m Maximum value : 369.65 cd/klm

Certificates