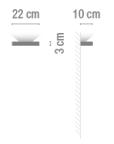

#### **Physical characteristics**

1 Box / 0.07 x 0.15 x 0.28 m. / Vol. 0.0025 m<sup>3</sup> / Gross weight 0.8 kg. / Net weight 0.7 kg.

Installation and assembly Please, see the installation manual