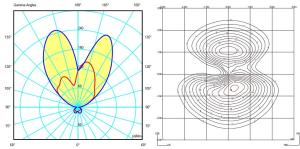

## Light distribution

# Indirect lighting

Lamp that emits an upward or backward beam that is reflected by the ceiling or wall.

Photometric data Efficiency : 55.78%

Coordinate system : CG Total flux : 714.00 lm Maximum value : 248.79 cd/klm Light position : C=290.00 G=160.00 Symmetry on the planes : Asymmetric Isolux : Isolux (Ceiling) Light position : X=0.00m Y=0.00m Z=0.20m