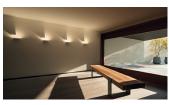

#### Description

Set, designed by Xuclà, is a play of lights, shadows and lighting and volumetric effects. Movable parts that generate and reflect light on the walls, while also acting as a decorative element. The Set collection transforms into a surface wall lamp. Whether positioned on the wall of a small room or a large hotel or office entrance hall, it plays an excellent lighting and decorative purpose.

# Indirect lighting

Lamp that emits an upward or backward beam that is reflected by the ceiling or wall.

Photometric data Efficiency : 55.78%

Coordinate system : CG Total flux : 714.00 lm Maximum value : 248.79 cd/klm Light position : C=290.00 G=160.00 Symmetry on the planes : Asymmetric Isolux : Isolux (Ceiling) Light position : X=0.00m Y=0.00m Z=0.20m