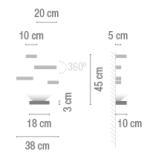

#### **Physical characteristics**

1 Box / 0.15 x 0.19 x 0.36 m. / Vol. 0.0102 m<sup>3</sup> / Gross weight 1.9 kg. / Net weight 1.7 kg.

Installation and assembly Please, see the installation manual