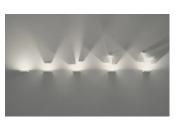

## Description

Set, designed by Xuclà, is a play of lights, shadows and lighting and volumetric effects. Movable parts that generate and reflect light on the walls, while also acting as a decorative element. The Set collection transforms into a surface wall lamp. Whether positioned on the wall of a small room or a large hotel or office entrance hall, it plays an excellent lighting and decorative purpose.

# Indirect lighting

Lamp that emits an upward or backward beam that is reflected by the ceiling or wall.

Photometric data

Efficiency : 58.46% Coordinate system : CG Total flux : 714.00 lm Maximum value : 263.50 cd/klm Light position : C=260.00 G=160.00 Symmetry on the planes : Asymmetric Isolux : Isolux (Ceiling) Light position : X=0.00m Y=0.00m Z=0.20m