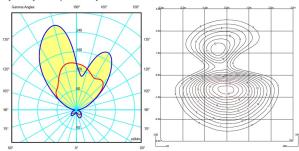

## Light distribution

# Indirect lighting

Lamp that emits an upward or backward beam that is reflected by the ceiling or wall.

Photometric data

Efficiency : 58.46% Coordinate system : CG Total flux : 714.00 lm Maximum value : 263.50 cd/klm Light position : C=260.00 G=160.00 Symmetry on the planes : Asymmetric Isolux : Isolux (Ceiling) Light position : X=0.00m Y=0.00m Z=0.20m