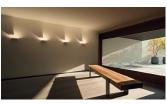

## Description

Set, designed by Xuclà, is a play of lights, shadows and lighting and volumetric effects. Movable parts that generate and reflect light on the walls, while also acting as a decorative element. The Set collection transforms into a surface wall lamp. Whether positioned on the wall of a small room or a large hotel or office entrance hall, it plays an excellent lighting and decorative purpose.