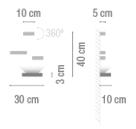

#### **Physical characteristics**

1 Box / 0.15 x 0.13 x 0.36 m. / Vol. 0.0072 m<sup>3</sup> / Gross weight 1.4 kg. / Net weight 1.3 kg.

Installation and assembly Please, see the installation manual