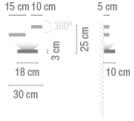

#### **Physical characteristics**

1 Box / 0.15 x 0.13 x 0.36 m. / Vol. 0.0072 m<sup>3</sup> / Gross weight 1.3 kg. / Net weight 1.2 kg.

Installation and assembly Please, see the installation manual