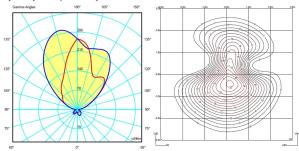

## Light distribution

## Indirect lighting

Lamp that emits an upward or backward beam that is reflected by the ceiling or wall.

Photometric data Efficiency : 63.10% Coordinate system : CG

Total flux : 714.00 lm Maximum value : 294.66 cd/klm Light position : C=290.00 G=170.00 Symmetry on the planes : Asymmetric Isolux : Isolux (Ceiling) Light position : X=0.00m Y=0.00m Z=0.20m