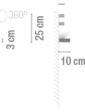

#### **Physical characteristics**

1 Box / 0.15 x 0.13 x 0.36 m. / Vol. 0.0072 m<sup>3</sup> / Gross weight 1.3 kg. / Net weight 1.2 kg.

Installation and assembly Please, see the installation manual