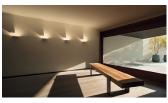

#### Description

Set, designed by Xuclà, is a play of lights, shadows and lighting and volumetric effects. Movable parts that generate and reflect light on the walls, while also acting as a decorative element. The Set collection transforms into a surface wall lamp. Whether positioned on the wall of a small room or a large hotel or office entrance hall, it plays an excellent lighting and decorative purpose.