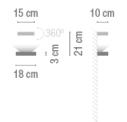

#### **Physical characteristics**

1 Box / 0.15 x 0.13 x 0.36 m. / Vol. 0.0072 m<sup>3</sup> / Gross weight 1.3 kg. / Net weight 1.2 kg.

Installation and assembly Please, see the installation manual