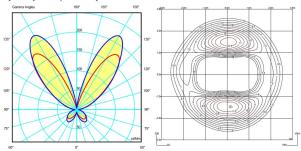

## Light distribution

# Indirect lighting

Lamp that emits an upward or backward beam that is reflected by the ceiling or wall.

Photometric data

Efficiency : 60.27% Coordinate system : CG Total flux : 714.00 lm Maximum value : 222.27 cd/klm Light position : C=280.00 G=150.00 Symmetry on the planes : Asymmetric Isolux : Isolux (Ceiling) Light position : X=0.00m Y=0.00m Z=0.20m