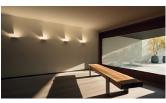

### Description

Set, designed by Xuclà, is a play of lights, shadows and lighting and volumetric effects. Movable parts that generate and reflect light on the walls, while also acting as a decorative element. The Set collection transforms into a surface wall lamp. Whether positioned on the wall of a small room or a large hotel or office entrance hall, it plays an excellent lighting and decorative purpose.