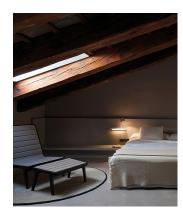

Suite is a wall lamp that boasts different functions, where matter and light are integrated in a single body. Suite houses a stand as well as LED lighting. Designed by Jordi Vilardell & Meritxell Vidal. Available in two finishes: dark brown and white.

## Reading

Lamp having a light beam whose main function is to supply sufficient light for reading.

Certificates