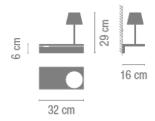

## Design by Jordi Vilardell & Meritxell Vidal.

Reference

6046.

Application

Wall Lamps

Installation type

Surface

Description

Diffuser

Polycarbonate diffuser

Finish

6046-14. Matt Matt white dark-brown lacquer

lacquer

Sketch

**Electrical characteristics** 

1 x LED STRIP 24V 1,63W AND

1 x LED 4,5W 350mA

Total 6.1 W

**Physical characteristics** 

1 Box / 0.29 x 0.38 x 0.38 m. / Vol. 0.0418  $\mathrm{m}^3$  / Gross weight 2.8 kg. / Net weight 2.5 kg.

Installation and assembly

Please, see the installation manual