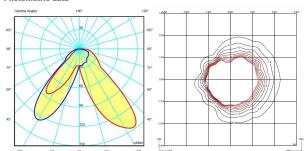

Description

Suite is a wall lamp that boasts different functions, where matter and light are integrated in a single body. Suite houses a stand as well as LED lighting. Designed by Jordi Vilardell & Meritxell Vidal. Available in two finishes: dark brown and white.

Diffuser

Polycarbonate diffuser

Finish



6046-14. Matt Matt white dark-brown lacquer

lacquer

Sketch



**Electrical characteristics** 

1 x LED STRIP 24V 1,63W AND

1 x LED 4,5W 350mA



Total 6.1 W



**Physical characteristics** 

1 Box / 0.29 x 0.38 x 0.38 m. / Vol. 0.0418  $\mathrm{m}^3$  / Gross weight 2.8 kg. / Net weight 2.5 kg.

Installation and assembly

Please, see the installation manual

Light distribution

## Reading

Lamp having a light beam whose main function is to supply sufficient light for reading.







Certificates