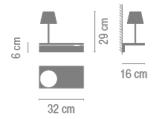

Diffuser

Polycarbonate diffuser

Finish

6045-14. Matt Matt white dark-brown lacquer

lacquer

Sketch

**Electrical characteristics** 

1 x LED STRIP 24V 1,63W AND

1 x LED 4,5W 350mA

**Physical characteristics** 

1 Box / 0.29 x 0.38 x 0.38 m. / Vol. 0.0418  $\mathrm{m}^3$  / Gross weight 2.7 kg. / Net weight 2.4 kg.

Installation and assembly

Please, see the installation manual