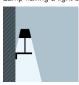

Light distribution

## Reading

Lamp having a light beam whose main function is to supply sufficient light for reading.