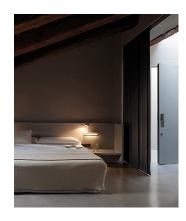

Suite is a wall lamp that boasts different functions, where matter and light are integrated in a single body. Suite houses a stand as well as LED lighting. Designed by Jordi Vilardell & Meritxell Vidal. Available in two finishes: dark brown and white.