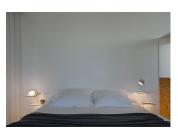

#### Description

Suite is a table lamp attached to the wall that boasts different functions, where matter and light are integrated in a single body. Suite boasts different stands, as well as LED lighting and a USB charging station. Designed by Jordi Vilardell & Meritxell Vidal. Available in two finishes: dark brown and white.