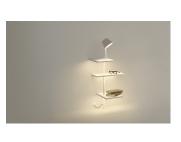

#### Description

Suite is a table lamp attached to the wall that boasts different functions, where matter and light are integrated in a single body. Suite boasts different stands, as well as LED lighting and a USB charging station. Designed by Jordi Vilardell & Meritxell Vidal. Available in two finishes: dark brown and white.