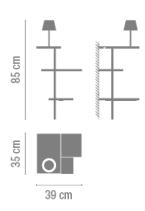

#### Diffuser

Polycarbonate diffuser

Sketch

**Electrical characteristics** 6 x LED STRIP 24V 1,63W AND 1 x LED 4,5W 350mA (ā)

Total 14.3 W

**Physical characteristics** 

1 Box / 0.61 x 0.54 x 1.10 m. / Vol. 0.3274 m³ / Gross weight 9.7 kg. / Net weight 8.7 kg.