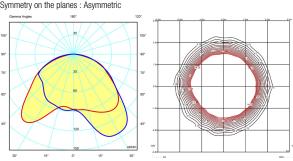

## Light distribution

### Reading

Lamp having a light beam whose main function is to supply sufficient light for reading.

Photometric data Efficiency : 38.11% Coordinate system : CG Total flux : 1217.00 lm Maximum value : 145.96 cd/klm Light position : C=100.00 G=30.00 Symmetry on the planes : Asymmetric