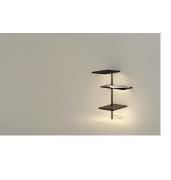

### Description

Suite is a table lamp attached to the wall that boasts different functions, where matter and light are integrated in a single body. Suite boasts different stands, as well as LED lighting and a USB charging station. Designed by Jordi Vilardell & Meritxell Vidal. Available in two finishes: dark brown and white.

### Indirect lighting

Lamp that emits an upward or backward beam that is reflected by the ceiling or wall.

Photometric data Efficiency : 55.18% Coordinate system : CG Total flux : 791.00 lm Maximum value : 181.22 cd/klm Light position : C=140.00 G=30.00 Symmetry on the planes : Asymmetric