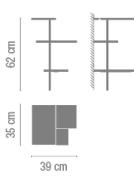

## **Physical characteristics**

1 Box / 0.61 x 0.54 x 1.10 m. / Vol. 0.3623 m<sup>3</sup> / Gross weight 9.8 kg. / Net weight 4.4 kg.

Installation and assembly Please, see the installation manual

Light distribution