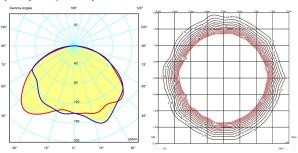

### Indirect lighting

Lamp that emits an upward or backward beam that is reflected by the ceiling or wall.

Photometric data Efficiency : 55.18% Coordinate system : CG Total flux : 791.00 lm Maximum value : 181.22 cd/klm Light position : C=140.00 G=30.00 Symmetry on the planes : Asymmetric

Isolux : Isolux (Floor) Light position : X=0.00m Y=0.00m Z=0.62m

Certificates