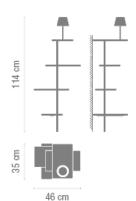

Diffuser

Polycarbonate diffuser

Finish

**6027-14.** Matt 6027-93. Matt white lacguer

dark-brown lacquer

Sketch

**Electrical characteristics** 

8 x LED STRIP 24V 1,63W

1 x LED 4,5W 350mA

**Physical characteristics** 

1 Box / 0.61 x 0.54 x 1.37 m. / Vol. 0.4445 m³ / Gross weight 11.7 kg. / Net weight 10.5 kg.

Installation and assembly

Please, see the installation manual

**Light distribution** 