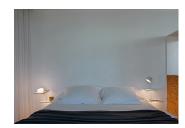

Suite is a table lamp attached to the wall that boasts different functions, where matter and light are integrated in a single body. Suite boasts different stands, as well as LED lighting and a USB charging station. Designed by Jordi Vilardell & Meritxell Vidal. Available in two finishes: dark brown and white.