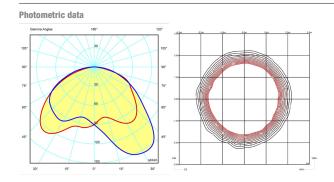

1 x LED 4,5W 350mA

**Physical characteristics** 

1 Box / 0.61 x 0.54 x 1.37 m. / Vol. 0.4445 m³ / Gross weight 11.7 kg. / Net weight 10.5 kg.

Installation and assembly

Please, see the installation manual

**Light distribution** 

## Reading

Lamp having a light beam whose main function is to supply sufficient light for reading.

Certificates

Total 17.5 W