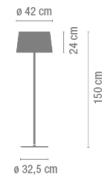

## **WARM**

Design by Ramos & Bassols.

Reference

4906.

Application

Floor Lamps

Description

WARM is a floor lamp with an aluminium shade that is appealing, elegant and adaptable to any atmosphere. Designed by Ramos & Bassols, it is available in three colours: off white lacquer, red or matt dark brown.

## General lighting - opaque shade

Lamp for general lighting with an opaque shade and distributing light upwards and/or downwards mainly.

Certificates