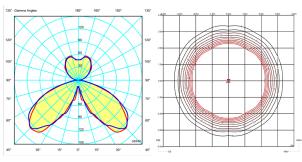

## General lighting - opaque shade

Lamp for general lighting with an opaque shade and distributing light upwards and/or downwards mainly.

Certificates