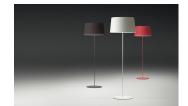

## **WARM**

Design by Ramos & Bassols.

Reference

4906.

Application

Floor Lamps

Description

WARM is a floor lamp with an aluminium shade that is appealing, elegant and adaptable to any atmosphere. Designed by Ramos & Bassols, it is available in three colours: off white lacquer, red or matt dark brown.