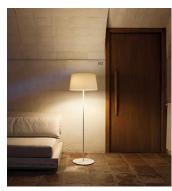

## **WARM**

Design by Ramos & Bassols.

Reference

4906.

Application

Floor Lamps

Description

WARM is a floor lamp with an aluminium shade that is appealing, elegant and adaptable to any atmosphere. Designed by Ramos & Bassols, it is available in three colours: off white lacquer, red or matt dark brown.