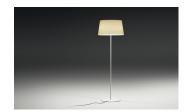

## **WARM**

Design by Ramos & Bassols.

Reference

4905.

Application

Floor Lamps

Description

WARM is a floor lamp with an off-white screen mesh shade that is appealing, elegant and adaptable to any atmosphere. Designed by Ramos & Bassols, the body is finished in off-white matte lacquer. On/off switch on cord. Frosted acrylic top diffuser.