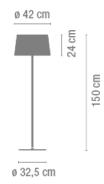

Diffuser

Methacrylate diffuser

Finish

4905-58. Off-white matt lacquer

Sketch

**Electrical characteristics** 

3 x MASTER LEDBULB E27 230V 13W

0R