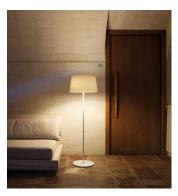

## **WARM**

Design by Ramos & Bassols.

Reference

4905.

Application

Floor Lamps

Description

WARM is a floor lamp with an off-white screen mesh shade that is appealing, elegant and adaptable to any atmosphere. Designed by Ramos & Bassols, the body is finished in off-white matte lacquer. On/off switch on cord. Frosted acrylic top diffuser.

## **General lighting**

Lamp for general lighting that equally distributes the light in all directions.