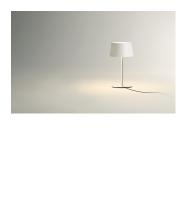

#### Description

Warm is a table lamp with an aluminium screen which is warm and elegant and can adapt to any environment Designed by Ramos & Bassols. LED light source. Choose from three colours: off-white lacquer, red or matt dark brown.

# General lighting - opaque shade

Lamp for general lighting with an opaque shade and distributing light upwards and/or downwards mainly.

Photometric data

Certificates