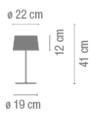

#### Diffuser

Methacrylate diffuser

Sketch

**Physical characteristics** 

2 Box / 0.49 x 0.20 x 0.22 m. / Vol. 0.0386 m³ / Gross weight 3.1 kg. / Net weight 2.8 kg.

Installation and assembly Please, see the installation manual