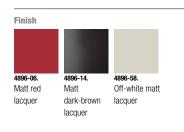

#### Description

Warm is a table lamp with an aluminium screen which is warm and elegant and can adapt to any environment Designed by Ramos & Bassols. LED light source. Choose from three colours: off-white lacquer, red or matt dark brown.