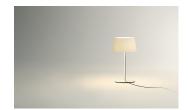

## Design by Ramos & Bassols.

Reference 4895. Application Table Lamps Installation type Surface

Description

Warm is a table lamp with a screen which is warm and elegant and can adapt to any environment. Designed by Ramos & Bassols. LED light source. Available in one colour only: matt off-white lacquer.