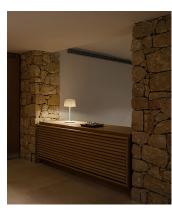

## Design by Ramos & Bassols.

Reference 4895. Application Table Lamps Installation type Surface

Description

Warm is a table lamp with a screen which is warm and elegant and can adapt to any environment. Designed by Ramos & Bassols. LED light source. Available in one colour only: matt off-white lacquer.