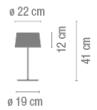

Diffuser Methacrylate diffuser

Finish

4895-58. Off-white matt lacquer

Sketch

**Electrical characteristics** 

3 x LED G9 230V 3W 2800K MEGAMAN

 $\mathbb{I}$ 

Total 9.0 W

**Physical characteristics** 

2 Box / 0.49 x 0.20 x 0.22 m. / Vol. 0.0386 m<sup>3</sup> / Gross weight 2.6 kg. / Net weight 2.3 kg.

Installation and assembly

Please, see the installation manual

**Light distribution** 