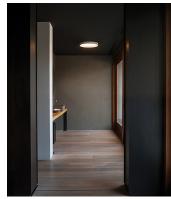

Up is a ceiling lamp with a surface installation that includes a new flat diffusion LED system. Designed by Ramos & Bassols, it is characterised by including the equipment integrated in a 7cm-high structure.