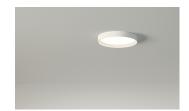

Up is a ceiling lamp with a surface installation that includes a new flat diffusion LED system. Designed by Ramos & Bassols, it is characterised by including the equipment integrated in a 7cm-high structure.