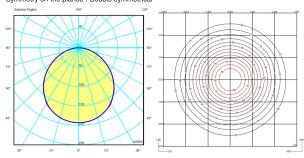

## **General lighting**

Lamp for general lighting that equally distributes the light in all directions.

Photometric data

Efficiency: 54.55% Isolux : Isolux (Floor) Coordinate system : CG Light position : Total flux : 2927,07 lm X=0.00m Y=0.00m Z=2.50m

Maximum value : 193.07 cd/klm Light position: C=0.00 G=0.00

Symmetry on the planes : Double symmetrical

Certificates