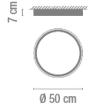

Up is a ceiling lamp with a surface installation that includes a new flat diffusion LED system. Designed by Ramos & Bassols, it is characterised by including the equipment integrated in a 7cm-high structure.

**Physical characteristics** 

1 Box /  $0.19 \times 0.56 \times 0.56 \text{ m.}$  / Vol.  $0.0595 \text{ m}^3$  / Gross weight 8.2 kg. / Net weight 7.4 kg.

**Installation and assembly** 

Please, see the installation manual