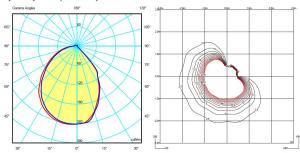

Light distribution

## **Ground lighting**

Reduced-height outdoor lamp to shade light on the ground.

Photometric data

Efficiency: 53.22% Isolux : Isolux (Floor) Coordinate system : CG Light position :

Total flux : 1247.24 lm X=0.00m Y=0.00m Z=0.45m

Maximum value : 245.05 cd/klm Light position: C=225.00 G=10.00 Symmetry on the planes : Asymmetric

Certificates