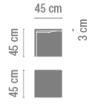

**Physical characteristics** 

1 Box /  $0.56 \times 0.56 \times 0.56 \text{ m.}$  / Vol.  $0.1760 \text{ m}^3$  / Gross weight 40.0 kg. / Net weight 36.0 kg.

Installation and assembly

Please, see the installation manual