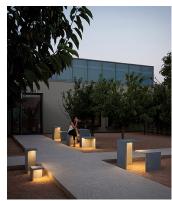

Reference

4125.

Application

Outdoor lamps

Installation type

Surface

Description

Empty is an outdoor lamp that boasts different functions, where matter and light are integrated in a single body. Empty is a sculpture by day and will surprise you with the light it gives off at night. Designed by Xuclà. Available in finish: concrete polymer grey.